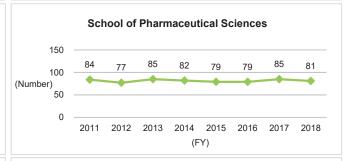

# 6. Graduate Degrees Conferred (as of April 1 each year)

# 6-1. Number of Undergraduate Graduates

## 6-1-1. Number of Undergraduate Graduates (Overall)

Although the number of graduates from undergraduate schools is trending slightly upward on the nationwide scale, the trend at Kyushu University is sideways. Viewed by undergraduate school, although there are fluctuations on a single-year basis, over the long term, it is moving sideways.

#### ♦Kyushu University



\*Source: Kyushu University Information

#### ◆Nationwide: National, Public, and Private Universities◆



## 6-1-2. Number of Undergraduate Graduates (by School)

























# 6-2. Number of Master's Graduates and Status of Master's Degree Awards 6-2-1. Number of Master's Graduates and Status of Master's Degree Awards (Overall)

The trend in downwards on the nationwide scale, but is on a rising trend at Kyushu University. Perhaps because it has been able to secure a stable supply of applicants from Kyushu University itself.

#### ♦Kyushu University



\*Source: Kyushu University Information

#### ◆Nationwide: National, Public, and Private Universities◆



## 6-2-2. Number of Master's Graduates and Status of Master's Degree Awards (by School)

























<sup>\*</sup>Source: Kyushu University Information

#### 6-2-2. Number of Master's Graduates and Status of Master's Degree Awards (by School) (Continued)











\*Source: Kyushu Unive