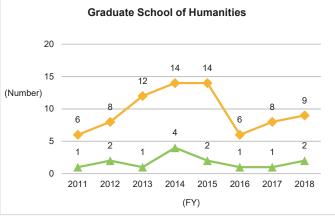

## ◆Nationwide: National, Public, and Private Universities◆

Dissertation

PhD

6-4-2. Number of Doctoral Graduates and Award Status of Doctoral Degrees by Dissertation (by School)

<sup>\*</sup>Source: Kyushu University Information

6-4-2. Number of Doctoral Graduates and Award Status of Doctoral Degrees by Dissertation (by School) (Continued)

(FY)

Doctorate

Dissertation

\*Source: Kyushu University Information