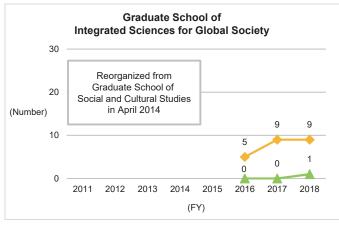

## ◆Nationwide: National, Public, and Private Universities◆

Dissertation

PhD

6-4-2. Number of Doctoral Graduates and Award Status of Doctoral Degrees by Dissertation (by School)

<sup>\*</sup>Source: Kyushu University Information

6-4-2. Number of Doctoral Graduates and Award Status of Doctoral Degrees by Dissertation (by School) (Continued)

(FY)

Doctorate

Dissertation

\*Source: Kyushu University Information