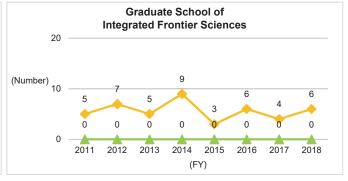

## 6-2-2. Number of Master's Graduates and Status of Master's Degree Awards (by School)

<sup>\*</sup>Source: Kyushu University Information

#### 6-2-2. Number of Master's Graduates and Status of Master's Degree Awards (by School) (Continued)

\*Source: Kyushu University Information