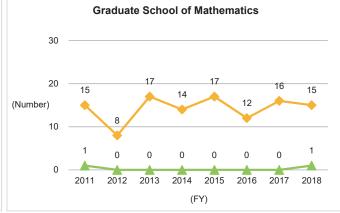

## ◆Nationwide: National, Public, and Private Universities◆

Dissertation

PhD

6-4-2. Number of Doctoral Graduates and Award Status of Doctoral Degrees by Dissertation (by School)

<sup>\*</sup>Source: Kyushu University Information

6-4-2. Number of Doctoral Graduates and Award Status of Doctoral Degrees by Dissertation (by School) (Continued)

(FY)

Doctorate

Dissertation

\*Source: Kyushu University Information