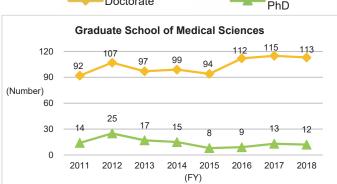

## ◆Nationwide: National, Public, and Private Universities◆

Dissertation

PhD

6-4-2. Number of Doctoral Graduates and Award Status of Doctoral Degrees by Dissertation (by School)

<sup>\*</sup>Source: Kyushu University Information

6-4-2. Number of Doctoral Graduates and Award Status of Doctoral Degrees by Dissertation (by School) (Continued)

(FY)

Doctorate

Dissertation

\*Source: Kyushu University Information