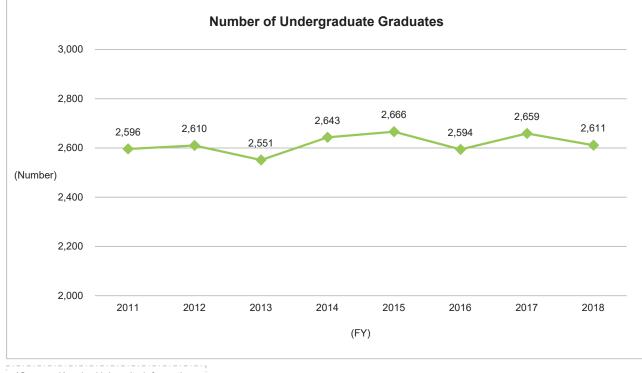

## 6-1-1. Number of Undergraduate Graduates (Overall)

Although the number of graduates from undergraduate schools is trending slightly upward on the nationwide scale, the trend at Kyushu University is sideways. Viewed by undergraduate school, although there are fluctuations on a single-year basis, over the long term, it is moving sideways.

#### ♦Kyushu University

\*Source: Kyushu University Information