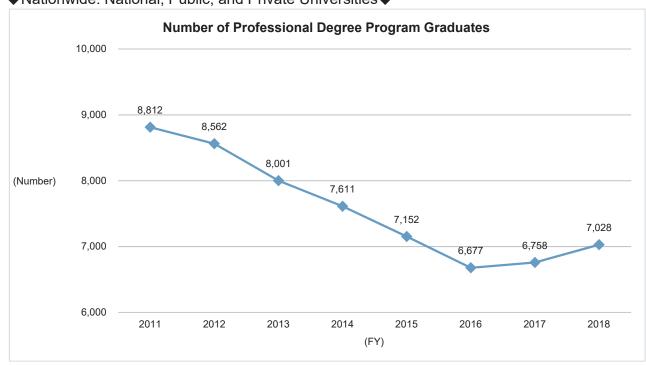

## 6-3-1. Number of Professional Degree Program Graduates (Overall)

Both nationwide and at Kyushu University, the number of graduates has been decreasing over the long term, but these numbers have somewhat recovered over the last two years across the country. When viewed by graduate school, the decline tends to be smaller over the long term in the Law School than elsewhere, due in part to a reduction in the enrollment capacity.

#### ◆Nationwide: National, Public, and Private Universities◆

Graduate Degrees Conferred