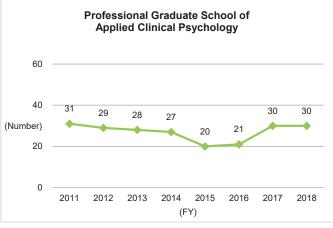

ng term in the Law School than elsewhere, due in part to a reduction in the enrollment capacity.

#### ◆Kyushu University◆



· Professional Degree Program:

Professional Graduate School of Applied Clinical Psychology: Department of Clinical Psychology Practice Graduate School of Human-Environment Studies Law School: Department of Legal Practice Law School

Business School: Department of Business and Technology Management Graduate School of Economics

Professional Graduate School of Public Health: Department of Health Care Administration and Management Graduate School of Medical Sciences

\*Source: Kyushu University Information

#### ◆Nationwide: National, Public, and Private Universities◆



Graduate Degrees Conferred

# 6-3-2. Number of Professional Degree Program Graduates (by School)









# 6-4. Number of Doctoral Graduates and Award Status of Doctoral Degrees by Dissertation

## 6-4-1. Number of Doctoral Graduates and Award Status of Doctoral Degrees by Dissertation (Overall)

No substantial changes have been seen at Kyushu University, but nationwide the number of doctoral graduates has been on a downward trend since FY2013.

#### ◆Kyushu University◆



\*Source: Kyushu University Information

## ◆Nationwide: National, Public, and Private Universities◆



Dissertation

PhD

6-4-2. Number of Doctoral Graduates and Award Status of Doctoral Degrees by Dissertation (by School)

















<sup>\*</sup>Source: Kyushu University Information

6-4-2. Number of Doctoral Graduates and Award Status of Doctoral Degrees by Dissertation (by School) (Continued)



(FY)



Do