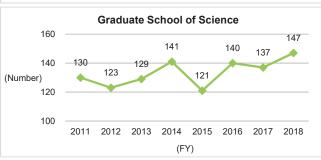

## 6-2-2. Number of Master's Graduates and Status of Master's Degree Awards (by School)

<sup>\*</sup>Source: Kyushu University Information