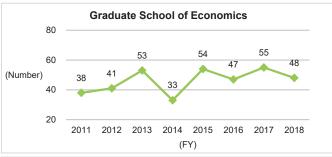

# ♦Kyushu University



\*Source: Kyushu University Information

#### ◆Nationwide: National, Public, and Private Universities◆



## 6-1-2. Number of Undergraduate Graduates (by School)

























# 6-2. Number of Master's Graduates and Status of Master's Degree Awards 6-2-1. Number of Master's Graduates and Status of Master's Degree Awards (Overall)

The trend in downwards on the nationwide scale, but is on a rising trend at Kyushu University. Perhaps because it has been able to secure a stable supply of applicants from Kyushu University itself.

#### ♦Kyushu University



\*Source: Kyushu University Information

#### ◆Nationwide: National, Public, and Private Universities◆



## 6-2-2. Number of Master's Graduates and Status of Master's Degree Awards (by School)

























<sup>\*</sup>Source: Kyushu University Information

#### 6-2-2. Number of Master's Graduates and Status of Master's Degree Awards (by School) (Continued)











\*Source: Kyushu University Information

# 6-3. Number of Professional Degree Program Graduates

## 6-3-1. Number of Professional Degree Program Graduates (Overall)

Both nationwide and at Kyushu University, the number of graduates has been decreasing over the long term, but these numbers have somewhat recovered over the last two years across the country. When viewed by graduate school, the decline tends to be smaller over the long term in the Law School than elsewhere, due in part to a reduction in the enrollment capacity.

#### ◆Kyushu University◆



· Professional Degree Program:

Professional Graduate School o