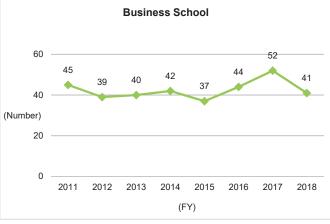

# 6-3-2. Number of Professional Degree Program Graduates (by School)

## 6-3-1. Number of Professional Degree Program Graduates (Overall)

Both nationwide and at Kyushu University, the number of graduates has been decreasing over the long term, but these numbers have somewhat recovered over the last two years across the country. When viewed by graduate school, the decline tends to be smaller over the long term in the Law School than elsewhere, due in part to a reduction in the enrollment capacity.