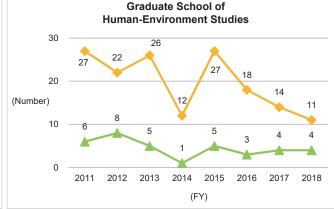

University Information

#### ◆Nationwide: National, Public, and Private Universities◆



Graduate Degrees Conferred

# 6-3-2. Number of Professional Degree Program Graduates (by School)









# 6-4. Number of Doctoral Graduates and Award Status of Doctoral Degrees by Dissertation

## 6-4-1. Number of Doctoral Graduates and Award Status of Doctoral Degrees by Dissertation (Overall)

No substantial changes have been seen at Kyushu University, but nationwide the number of doctoral graduates has been on a downward trend since FY2013.

#### ◆Kyushu University◆



\*Source: Kyushu University Information

## ◆Nationwide: National, Public, and Private Universities◆



Dissertation

PhD

6-4-2. Number of Doctoral Graduates and Award Status of Doctoral Degrees by Dissertation (by School)

















<sup>\*</sup>Source: Kyushu University Information

6-4-2. Number of Doctoral Graduates and Award Status of Doctoral Degrees by Dissertation (by School) (Continued)



(FY)



Doctorate

Dissertation

















\*Source: Kyushu University Information