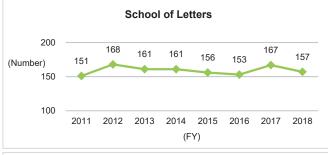

# 6. Graduate Degrees Conferred (as of April 1 each year)

# 6-1. Number of Undergraduate Graduates

## 6-1-1. Number of Undergraduate Graduates (Overall)

Although the number of graduates from undergraduate schools is trending slightly upward on the nationwide scale, the trend at Kyushu University is sideways. Viewed by undergraduate school, although there are fluctuations on a single-year basis, over the long term, it is moving sideways.

#### ♦Kyushu University



\*Source: Kyushu University Information

#### ◆Nationwide: National, Public, and Private Universities◆



## 6-1-2. Number of Undergraduate Graduates (by School)

























# 6-2. Number of Master's Graduates and Status of Master's Degree Awards 6-2-1. Number of Master's Graduates and Status of Master's Degree Awards (Overall)

The trend in downwards on the nationwide scale, but is on a rising trend at Kyushu University. Perhaps because it has been able to secure a stable supply of applicants from Kyushu University itself.

#### ♦Kyushu University



\*Source: Kyushu University Information

#### ◆Nationwide: National, Public, and Private Universities◆



## 6-2-2. Number of Master's Graduates and Status of Master's Degree Awards (by School)

























<sup>\*</sup>Source: Kyushu University Information

#### 6-2-2. Number of Master's Graduates and Status of Master's Degree Awards (by School) (Continued)











\*Source