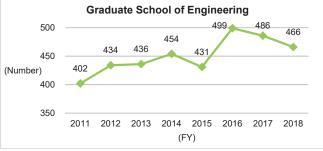

## 6-2-2. Number of Master's Graduates and Status of Master's Degree Awards (by School)

<sup>\*</sup>Source: Kyushu University Information