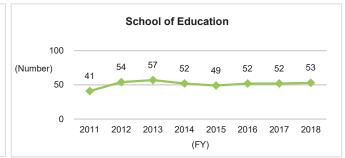

# 6. Graduate Degrees Conferred (as of April 1 each year)

# 6-1. Number of Undergraduate Graduates

## 6-1-1. Number of Undergraduate Graduates (Overall)

Although the number of graduates from undergraduate schools is trending slightly upward on the nationwide scale, the trend at Kyushu University is sideways. Viewed by undergraduate school, although there are fluctuations on a single-year basis, over the long term, it is moving sideways.

#### ♦Kyushu University



\*Source: Kyushu University Information

#### ◆Nationwide: National, Public, and Private Universities◆



## 6-1-2. Number of Undergraduate Graduates (by School)

























# 6-2. Number of Master's Graduates and Status of Master's Degree Awards 6-2-1. Number of Master's Graduates and Status of Master's Degree Awards (Overall)

The trend in downwards on the nationwide scale, but is on a rising trend at Kyushu University. Perhaps because it has been able to secure a stable supply of applicants from Kyushu University itself.

#### ♦Kyushu University



\*Source: Kyushu University Information

#### ◆Nationwide: National, Public, and Private Universities◆



## 6-2-2. Number of Master's Graduates and Status of Master's Degree Awards (by School)

























<sup>\*</sup>Source: Kyushu University Information

#### 6-2-2. Number of Master's Graduates and Status of Master's Degree Awards (by School) (Continued)











\*Source: