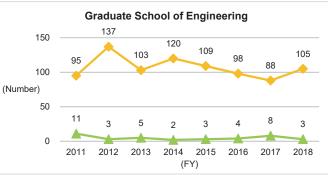

## 6-2-2. Number of Master's Graduates and Status of Master's Degree Awards (by School)

<sup>\*</sup>Source: Kyushu University Information