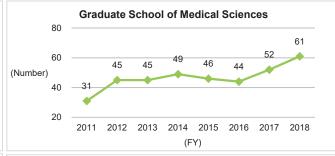

## 6-2-2. Number of Master's Graduates and Status of Master's Degree Awards (by School)

<sup>\*</sup>Source: Kyushu University Information