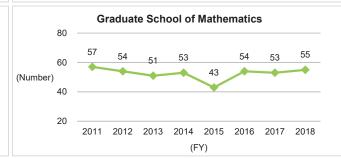

## 6-2-2. Number of Master's Graduates and Status of Master's Degree Awards (by School)

<sup>\*</sup>Source: Kyushu University Information