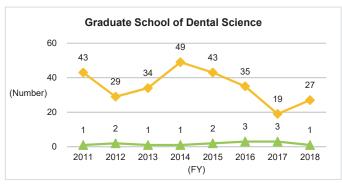

## ◆Nationwide: National, Public, and Private Universities◆

Dissertation

PhD

6-4-2. Number of Doctoral Graduates and Award Status of Doctoral Degrees by Dissertation (by School)

<sup>\*</sup>Source: Kyushu University Information

6-4-2. Number of Doctoral Graduates and Award Status of Doctoral Degrees by Dissertation (by School) (Continued)

(FY)

Doctorate

Dissertation

\*Source: Kyushu University Information