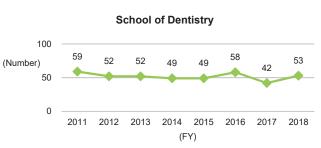

# 6. Graduate Degrees Conferred (as of April 1 each year)

# 6-1. Number of Undergraduate Graduates

## 6-1-1. Number of Undergraduate Graduates (Overall)

Although the number of graduates from undergraduate schools is trending slightly upward on the nationwide scale, the trend at Kyushu University is sideways. Viewed by undergraduate school, although there are fluctuations on a single-year basis, over the long term, it is moving sideways.

#### ♦Kyushu University



\*Source: Kyushu University Information

#### ◆Nationwide: National, Public, and Private Universities◆



## 6-1-2. Number of Undergraduate Graduates (by School)

























# 6-2. Number of Master's Graduates and Status of Master's Degree Awards 6-2-1. Number of Master's Graduates and Status of Master's Degree Awards (Overall)

The trend in downwards on the nationwide scale, but is on a rising trend at Kyushu University. Perhaps because it has been able to secure a stable supply of applicants from Kyushu University itself.

#### ♦Kyushu University



\*Source: Kyushu University Information

#### ◆Nationwide: National, Public, and Private Universities◆



## 6-2-2. Number of Master's Graduates and Status of Master's Degree Awards (by School)

























<sup>\*</sup>Source: Kyushu University Information

#### 6-2-2. Number of Master's Graduates and Status of Master's Degree Awards (by School) (Continued)











\*Source: Kyushu Uni