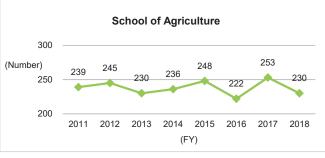

# 6. Graduate Degrees Conferred (as of April 1 each year)

# 6-1. Number of Undergraduate Graduates

## 6-1-1. Number of Undergraduate Graduates (Overall)

Although the number of graduates from undergraduate schools is trending slightly upward on the nationwide scale, the trend at Kyushu University is sideways. Viewed by undergraduate school, although there are fluctuations on a single-year basis, over the long term, it is moving sideways.

#### ♦Kyushu University



\*Source: Kyushu University Information

#### ◆Nationwide: National, Public, and Private Universities◆



## 6-1-2. Number of Undergraduate Graduates (by School)

























# 6-2. Number of Master's Graduates and Status of Master's Degree Awards 6-2-1. Number of Master's Graduates and Status of Master's Degree Awards (Overall)

The trend in downwards on the nationwide scale, but is on a rising trend at Kyushu University. Perhaps because it has been able to secure a stable supply of applicants from Kyushu University itself.

#### ♦Kyushu University



\*Source: Kyushu University Information

#### ◆Nationwide: National, Public, and Private Universities◆



## 6-2-2. Number of Master's Graduates and Status of Master's Degree Awards (by School)

























<sup>\*</sup>Source: Kyushu University Information

#### 6-2-2. Number of Master's Graduates and Status of Master's Degree Awards (by School) (Continued)











\*Source: Kyushu University