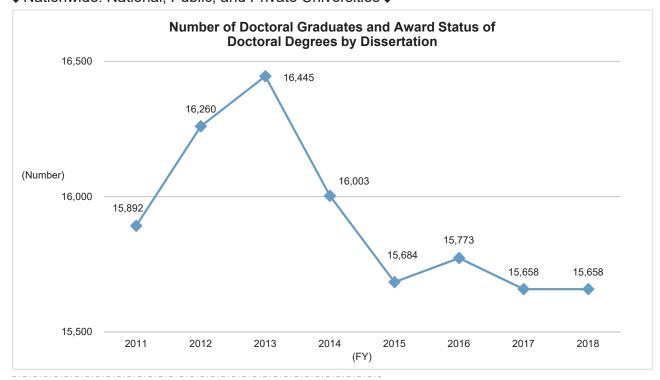

## 6-4-1. Number of Doctoral Graduates and Award Status of Doctoral Degrees by Dissertation (Overall)

No substantial changes have been seen at Kyushu University, but nationwide the number of doctoral graduates has been on a downward trend since FY2013.

## ◆Nationwide: National, Public, and Private Universities◆

Dissertation

PhD

6-4-2. Number of Doctoral Graduates and Award Status of Doctoral Degrees by Dissertation (by School)

<sup>\*</sup>Source: Kyushu University Information