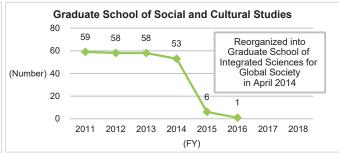

## 6-2-2. Number of Master's Graduates and Status of Master's Degree Awards (by School)

<sup>\*</sup>Source: Kyushu University Information

#### 6-2-2. Number of Master's Graduates and Status of Master's Degree Awards (by School) (Continued)

\*Source: Kyushu University Information