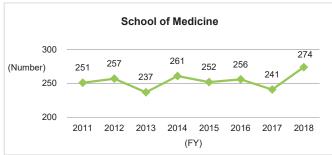

# 6. Graduate Degrees Conferred (as of April 1 each year)

# 6-1. Number of Undergraduate Graduates

## 6-1-1. Number of Undergraduate Graduates (Overall)

Although the number of graduates from undergraduate schools is trending slightly upward on the nationwide scale, the trend at Kyushu University is sideways. Viewed by undergraduate school, although there are fluctuations on a single-year basis, over the long term, it is moving sideways.

#### ♦Kyushu University



\*Source: Kyushu University Information

#### ◆Nationwide: National, Public, and Private Universities◆



## 6-1-2. Number of Undergraduate Graduates (by School)

























# 6-2. Number of Master's Graduates and Status of Master's Degree Awards 6-2-1. Number of Master's Graduates and Status of Master's Degree Awards (Overall)

The trend in downwards on the nationwide scale, but is on a rising trend at Kyushu University. Perhaps because it has been able to secure a stable supply of applicants from Kyushu University itself.

#### ♦Kyushu University



\*Source: Kyushu University Information

#### ◆Nationwide: National, Public, and Private Universities◆



## 6-2-2. Number of Master's Graduates and Status of Master's Degree Awards (by School)

























<sup>\*</sup>Source: Kyushu University Information

#### 6-2-2. Number of Master's Graduates and Status of Master's Degree Awards (by School) (Continued)











\*Source: Kyushu U