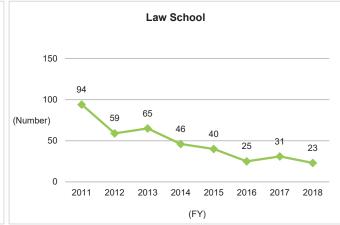

# 6-3-2. Number of Professional Degree Program Graduates (by School)

## 6-3-1. Number of Professional Degree Program Graduates (Overall)

Both nationwide and at Kyushu University, the number of graduates has been decreasing over the long term, but these numbers have somewhat recovered over the last two years across the country. When viewed by graduate school, the decline tends to be smaller over the long term in the Law School than elsewhere, due in part to a reduction in the enrollment capacity.