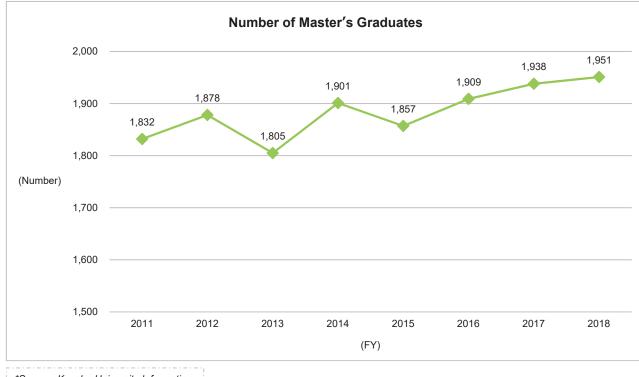

# 6-2. Number of Master's Graduates and Status of Master's Degree Awards 6-2-1. Number of Master's Graduates and Status of Master's Degree Awards (Overall)

The trend in downwards on the nationwide scale, but is on a rising trend at Kyushu University. Perhaps because it has been able to secure a stable supply of applicants from Kyushu University itself.

#### ♦Kyushu University

\*Source: Kyushu University Information