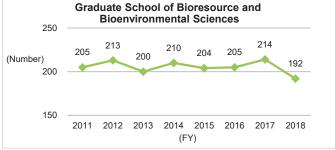

## 6-2-2. Number of Master's Graduates and Status of Master's Degree Awards (by School)

<sup>\*</sup>Source: Kyushu University Information