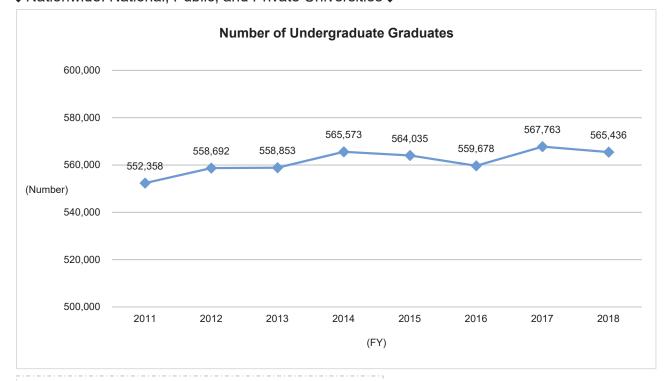

## 6-1-1. Number of Undergraduate Graduates (Overall)

Although the number of graduates from undergraduate schools is trending slightly upward on the nationwide scale, the trend at Kyushu University is sideways. Viewed by undergraduate school, although there are fluctuations on a single-year basis, over the long term, it is moving sideways.

#### ◆Nationwide: National, Public, and Private Universities◆