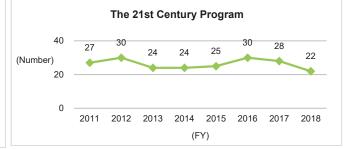

# 6. Graduate Degrees Conferred (as of April 1 each year)

# 6-1. Number of Undergraduate Graduates

## 6-1-1. Number of Undergraduate Graduates (Overall)

Although the number of graduates from undergraduate schools is trending slightly upward on the nationwide scale, the trend at Kyushu University is sideways. Viewed by undergraduate school, although there are fluctuations on a single-year basis, over the long term, it is moving sideways.

#### ♦Kyushu University



\*Source: Kyushu University Information

#### ◆Nationwide: National, Public, and Private Universities◆



## 6-1-2. Number of Undergraduate Graduates (by School)

























# 6-2. Number of Master's Graduates and Status of Master's Degree Awards 6-2-1. Number of Master's Graduates and Status of Master's Degree Awards (Overall)

The trend in downwards on the nationwide scale, but is on a rising trend at Kyushu University. Perhaps because it has been able to secure a stable supply of applicants from Kyushu University itself.

#### ♦Kyushu University



\*Source: Kyushu University Information

#### ◆Nationwide: National, Public, and Private Universities◆



## 6-2-2. Number of Master's Graduates and Status of Master's Degree Awards (by School)

























<sup>\*</sup>Source: Kyushu University Information

#### 6-2-2. Number of Master's Graduates and Status of Master's Degree Awards (by School) (Continued)











\*Source: Kyushu University In