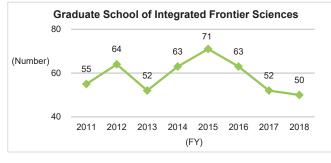

School)

























# 6-2. Number of Master's Graduates and Status of Master's Degree Awards 6-2-1. Number of Master's Graduates and Status of Master's Degree Awards (Overall)

The trend in downwards on the nationwide scale, but is on a rising trend at Kyushu University. Perhaps because it has been able to secure a stable supply of applicants from Kyushu University itself.

#### ♦Kyushu University



\*Source: Kyushu University Information

#### ◆Nationwide: National, Public, and Private Universities◆



## 6-2-2. Number of Master's Graduates and Status of Master's Degree Awards (by School)

























<sup>\*</sup>Source: Kyushu University Information

#### 6-2-2. Number of Master's Graduates and Status of Master's Degree Awards (by School) (Continued)











\*Source: Kyushu University Information

# 6-3. Number of Professional Degree Program Graduates

## 6-3-1. Number of Professional Degree Program Graduates (Overall)

Both nationwide and at Kyushu University, the number of graduates has been decreasing over the long term, but these numbers have somewhat recovered over the last two years across the country. When viewed by graduate school, the decline tends to be smaller over the long term in the Law School than elsewhere, due in part to a reduction in the enrollment capacity.

#### ◆Kyushu University◆



· Professional Degree Program:

Professional Graduate School of Applied Clinical Psychology: Department of Clinical Psychology Practice Graduate School of Human-Environment Studies Law School: Department of Legal Practice Law School

Busin