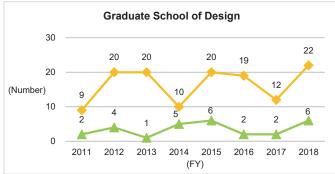

## 6-2-2. Number of Master's Graduates and Status of Master's Degree Awards (by School)

<sup>\*</sup>Source: Kyushu University Information