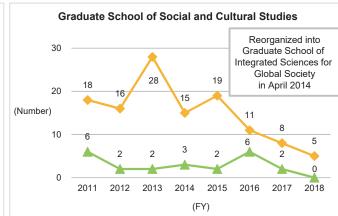

## ◆Nationwide: National, Public, and Private Universities◆

Dissertation

PhD

6-4-2. Number of Doctoral Graduates and Award Status of Doctoral Degrees by Dissertation (by School)

<sup>\*</sup>Source: Kyushu University Information

6-4-2. Number of Doctoral Graduates and Award Status of Doctoral Degrees by Dissertation (by School) (Continued)

(FY)

Doctorate

Dissertation

\*Source: Kyushu University Information