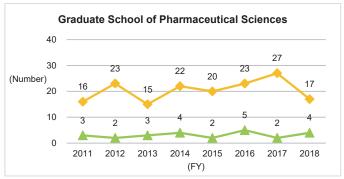

## 6-2-2. Number of Master's Graduates and Status of Master's Degree Awards (by School)

<sup>\*</sup>Source: Kyushu University Information