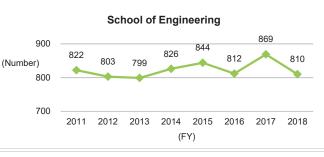

# 6. Graduate Degrees Conferred (as of April 1 each year)

# 6-1. Number of Undergraduate Graduates

## 6-1-1. Number of Undergraduate Graduates (Overall)

Although the number of graduates from undergraduate schools is trending slightly upward on the nationwide scale, the trend at Kyushu University is sideways. Viewed by undergraduate school, although there are fluctuations on a single-year basis, over the long term, it is moving sideways.

#### ♦Kyushu University



\*Source: Kyushu University Information

#### ◆Nationwide: National, Public, and Private Universities◆



## 6-1-2. Number of Undergraduate Graduates (by School)

























# 6-2. Number of Master's Graduates and Status of Master's Degree Awards 6-2-1. Number of Master's Graduates and Status of Master's Degree Awards (Overall)

The trend in downwards on the nationwide scale, but is on a rising trend at Kyushu University. Perhaps because it has been able to secure a stable supply of applicants from Kyushu University itself.

#### ♦Kyushu University



\*Source: Kyushu University Information

#### ◆Nationwide: National, Public, and Private Universities◆



## 6-2-2. Number of Master's Graduates and Status of Master's Degree Awards (by School)

























<sup>\*</sup>Source: Kyushu University Information

#### 6-2-2. Number of Master's Graduates and Status of Master's Degree Awards (by School) (Continued)











\*Source: Kyushu Univers