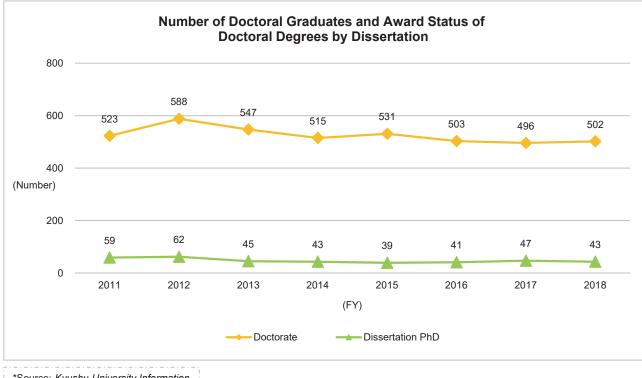

## 6-4-1. Number of Doctoral Graduates and Award Status of Doctoral Degrees by Dissertation (Overall)

No substantial changes have been seen at Kyushu University, but nationwide the number of doctoral graduates has been on a downward trend since FY2013.

#### ◆Kyushu University◆

\*Source: Kyushu University Information