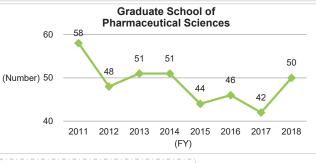

## 6-2-2. Number of Master's Graduates and Status of Master's Degree Awards (by School)

<sup>\*</sup>Source: Kyushu University Information