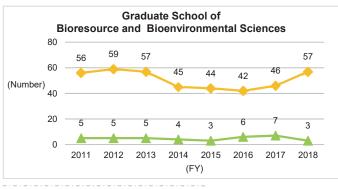

## 6-2-2. Number of Master's Graduates and Status of Master's Degree Awards (by School)

<sup>\*</sup>Source: Kyushu University Information

#### 6-2-2. Number of Master's Graduates and Status of Master's Degree Awards (by School) (Continued)

\*Source: Kyushu University Information