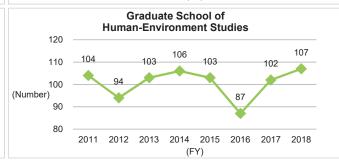

## 6-2-2. Number of Master's Graduates and Status of Master's Degree Awards (by School)

<sup>\*</sup>Source: Kyushu University Information

#### 6-2-2. Number of Master's Graduates and Status of Master's Degree Awards (by School) (Continued)

\*Source: Kyushu University Information