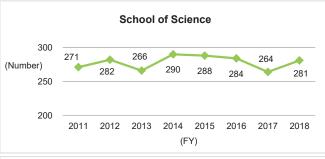

# 6. Graduate Degrees Conferred (as of April 1 each year)

# 6-1. Number of Undergraduate Graduates

## 6-1-1. Number of Undergraduate Graduates (Overall)

Although the number of graduates from undergraduate schools is trending slightly upward on the nationwide scale, the trend at Kyushu University is sideways. Viewed by undergraduate school, although there are fluctuations on a single-year basis, over the long term, it is moving sideways.

#### ♦Kyushu University



\*Source: Kyushu University Information

#### ◆Nationwide: National, Public, and Private Universities◆



## 6-1-2. Number of Undergraduate Graduates (by School)

























# 6-2. Number of Master's Graduates and Status of Master's Degree Awards 6-2-1. Number of Master's Graduates and Status of Master's Degree Awards (Overall)

The trend in downwards on the nationwide scale, but is on a rising trend at Kyushu University. Perhaps because it has been able to secure a stable supply of applicants from Kyushu University itself.

#### ♦Kyushu University



\*Source: Kyushu University Information

#### ◆Nationwide: National, Public, and Private Universities◆



## 6-2-2. Number of Master's Graduates and Status of Master's Degree Awards (by School)

























<sup>\*</sup>Source: Kyushu University Information

#### 6-2-2. Number of Master's Graduates and Status of Master's Degree Awards (by School) (Continued)











\*Source: Kyushu