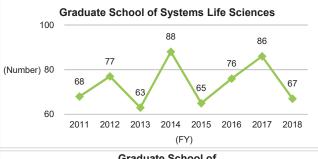

## 6-2-2. Number of Master's Graduates and Status of Master's Degree Awards (by School)

<sup>\*</sup>Source: Kyushu University Information