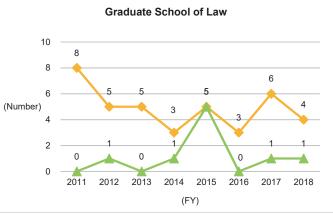

niversity Information

#### ◆Nationwide: National, Public, and Private Universities◆



Graduate Degrees Conferred

# 6-3-2. Number of Professional Degree Program Graduates (by School)









# 6-4. Number of Doctoral Graduates and Award Status of Doctoral Degrees by Dissertation

## 6-4-1. Number of Doctoral Graduates and Award Status of Doctoral Degrees by Dissertation (Overall)

No substantial changes have been seen at Kyushu University, but nationwide the number of doctoral graduates has been on a downward trend since FY2013.

#### ◆Kyushu University◆



\*Source: Kyushu University Information

## ◆Nationwide: National, Public, and Private Universities◆



Dissertation

PhD

6-4-2. Number of Doctoral Graduates and Award Status of Doctoral Degrees by Dissertation (by School)

















<sup>\*</sup>Source: Kyushu University Information

6-4-2. Number of Doctoral Graduates and Award Status of Doctoral Degrees by Dissertation (by School) (Continued)



(FY)



Doctorate

Dissertation

















\*Source: Kyushu University Information