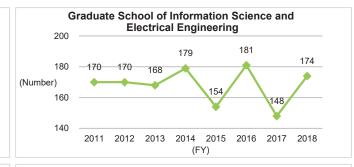

## 6-2-2. Number of Master's Graduates and Status of Master's Degree Awards (by School)

<sup>\*</sup>Source: Kyushu University Information