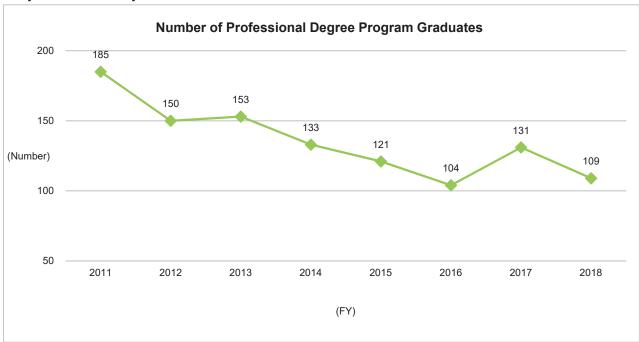

## 6-3-1. Number of Professional Degree Program Graduates (Overall)

Both nationwide and at Kyushu University, the number of graduates has been decreasing over the long term, but these numbers have somewhat recovered over the last two years across the country. When viewed by graduate school, the decline tends to be smaller over the long term in the Law School than elsewhere, due in part to a reduction in the enrollment capacity.

#### ◆Kyushu University◆

· Professional Degree Program:

Professional Graduate School of Applied Clinical Psychology: Department of Clinical Psychology Practice Graduate School of Human-Environment Studies Law School: Department of Legal Practice Law School

\*Source: Kyushu University Information