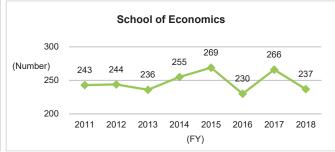

# 6. Graduate Degrees Conferred (as of April 1 each year)

# 6-1. Number of Undergraduate Graduates

## 6-1-1. Number of Undergraduate Graduates (Overall)

Although the number of graduates from undergraduate schools is trending slightly upward on the nationwide scale, the trend at Kyushu University is sideways. Viewed by undergraduate school, although there are fluctuations on a single-year basis, over the long term, it is moving sideways.

#### ♦Kyushu University



\*Source: Kyushu University Information

#### ◆Nationwide: National, Public, and Private Universities◆



## 6-1-2. Number of Undergraduate Graduates (by School)

























# 6-2. Number of Master's Graduates and Status of Master's Degree Awards 6-2-1. Number of Master's Graduates and Status of Master's Degree Awards (Overall)

The trend in downwards on the nationwide scale, but is on a rising trend at Kyushu University. Perhaps because it has been able to secure a stable supply of applicants from Kyushu University itself.

#### ♦Kyushu University



\*Source: Kyushu University Information

#### ◆Nationwide: National, Public, and Private Universities◆



## 6-2-2. Number of Master's Graduates and Status of Master's Degree Awards (by School)

























<sup>\*</sup>Source: Kyushu University Information

#### 6-2-2. Number of Master's Graduates and Status of Master's Degree Awards (by School) (Continued)











\*Source: Kyus