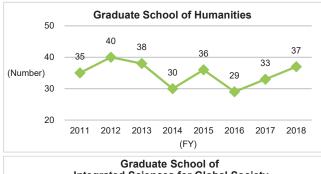

## 6-2-2. Number of Master's Graduates and Status of Master's Degree Awards (by School)

<sup>\*</sup>Source: Kyushu University Information

#### 6-2-2. Number of Master's Graduates and Status of Master's Degree Awards (by School) (Continued)

\*Source: Kyushu University Information