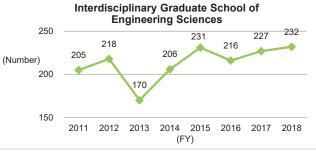

## 6-2-2. Number of Master's Graduates and Status of Master's Degree Awards (by School)

<sup>\*</sup>Source: Kyushu University Information