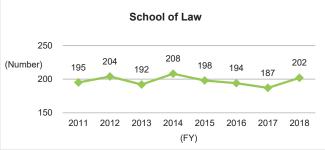

# 6. Graduate Degrees Conferred (as of April 1 each year)

# 6-1. Number of Undergraduate Graduates

## 6-1-1. Number of Undergraduate Graduates (Overall)

Although the number of graduates from undergraduate schools is trending slightly upward on the nationwide scale, the trend at Kyushu University is sideways. Viewed by undergraduate school, although there are fluctuations on a single-year basis, over the long term, it is moving sideways.

#### ♦Kyushu University



\*Source: Kyushu University Information

#### ◆Nationwide: National, Public, and Private Universities◆



## 6-1-2. Number of Undergraduate Graduates (by School)

























# 6-2. Number of Master's Graduates and Status of Master's Degree Awards 6-2-1. Number of Master's Graduates and Status of Master's Degree Awards (Overall)

The trend in downwards on the nationwide scale, but is on a rising trend at Kyushu University. Perhaps because it has been able to secure a stable supply of applicants from Kyushu University itself.

#### ♦Kyushu University



\*Source: Kyushu University Information

#### ◆Nationwide: National, Public, and Private Universities◆



## 6-2-2. Number of Master's Graduates and Status of Master's Degree Awards (by School)

























<sup>\*</sup>Source: Kyushu University Information

#### 6-2-2. Number of Master's Graduates and Status of Master's Degree Awards (by School) (Continued)











\*Source: Ky