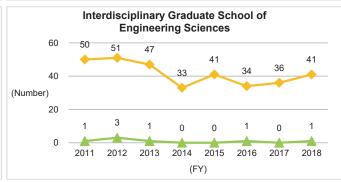

## 6-2-2. Number of Master's Graduates and Status of Master's Degree Awards (by School)

<sup>\*</sup>Source: Kyushu University Information

#### 6-2-2. Number of Master's Graduates and Status of Master's Degree Awards (by School) (Continued)

\*Source: Kyushu University Information