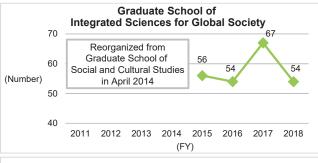

## 6-2-2. Number of Master's Graduates and Status of Master's Degree Awards (by School)

<sup>\*</sup>Source: Kyushu University Information

#### 6-2-2. Number of Master's Graduates and Status of Master's Degree Awards (by School) (Continued)

\*Source: Kyushu University Information