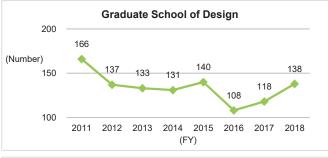

## 6-2-2. Number of Master's Graduates and Status of Master's Degree Awards (by School)

<sup>\*</sup>Source: Kyushu University Information