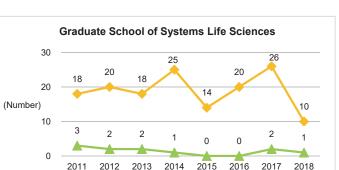

## ◆Nationwide: National, Public, and Private Universities◆

Dissertation

PhD

6-4-2. Number of Doctoral Graduates and Award Status of Doctoral Degrees by Dissertation (by School)

<sup>\*</sup>Source: Kyushu University Information

6-4-2. Number of Doctoral Graduates and Award Status of Doctoral Degrees by Dissertation (by School) (Continued)

(FY)

Doctorate

Dissertation

\*Source: Kyushu University Information