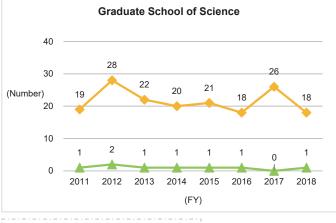

rsity Information

#### ◆Nationwide: National, Public, and Private Universities◆



Graduate Degrees Conferred

# 6-3-2. Number of Professional Degree Program Graduates (by School)









# 6-4. Number of Doctoral Graduates and Award Status of Doctoral Degrees by Dissertation

## 6-4-1. Number of Doctoral Graduates and Award Status of Doctoral Degrees by Dissertation (Overall)

No substantial changes have been seen at Kyushu University, but nationwide the number of doctoral graduates has been on a downward trend since FY2013.

#### ◆Kyushu University◆



\*Source: Kyushu University Information

## ◆Nationwide: National, Public, and Private Universities◆



Dissertation

PhD

6-4-2. Number of Doctoral Graduates and Award Status of Doctoral Degrees by Dissertation (by School)

















<sup>\*</sup>Source: Kyushu University Information

6-4-2. Number of Doctoral Graduates and Award Status of Doctoral Degrees by Dissertation (by School) (Continued)



(FY)



Doctorate

Dissertation

















\*Source: Kyushu University Information