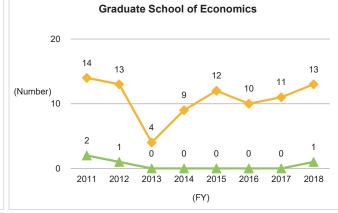

versity Information

#### ◆Nationwide: National, Public, and Private Universities◆



Graduate Degrees Conferred

# 6-3-2. Number of Professional Degree Program Graduates (by School)









# 6-4. Number of Doctoral Graduates and Award Status of Doctoral Degrees by Dissertation

## 6-4-1. Number of Doctoral Graduates and Award Status of Doctoral Degrees by Dissertation (Overall)

No substantial changes have been seen at Kyushu University, but nationwide the number of doctoral graduates has been on a downward trend since FY2013.

#### ◆Kyushu University◆



\*Source: Kyushu University Information

## ◆Nationwide: National, Public, and Private Universities◆



Dissertation

PhD

6-4-2. Number of Doctoral Graduates and Award Status of Doctoral Degrees by Dissertation (by School)

















<sup>\*</sup>Source: Kyushu University Information

6-4-2. Number of Doctoral Graduates and Award Status of Doctoral Degrees by Dissertation (by School) (Continued)



(FY)



Doctorate

Dissertation

















\*Source: Kyushu University Information