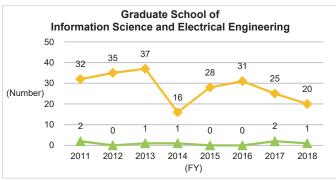

## 6-2-2. Number of Master's Graduates and Status of Master's Degree Awards (by School)

<sup>\*</sup>Source: Kyushu University Information