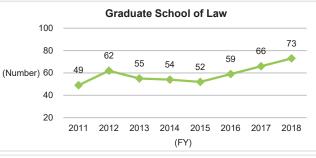

### ♦Kyushu University



\*Source: Kyushu University Information

#### ◆Nationwide: National, Public, and Private Universities◆



## 6-1-2. Number of Undergraduate Graduates (by School)

























# 6-2. Number of Master's Graduates and Status of Master's Degree Awards 6-2-1. Number of Master's Graduates and Status of Master's Degree Awards (Overall)

The trend in downwards on the nationwide scale, but is on a rising trend at Kyushu University. Perhaps because it has been able to secure a stable supply of applicants from Kyushu University itself.

#### ♦Kyushu University



\*Source: Kyushu University Information

#### ◆Nationwide: National, Public, and Private Universities◆



## 6-2-2. Number of Master's Graduates and Status of Master's Degree Awards (by School)

























<sup>\*</sup>Source: Kyushu University Information

#### 6-2-2. Number of Master's Graduates and Status of Master's Degree Awards (by School) (Continued)











\*Source: Kyushu University Information

# 6-3. Number of Professional Degree Program Graduates

## 6-3-1. Number of Professional Degree Program Graduates (Overall)

Both nationwide and at Kyushu University, the number of graduates has been decreasing over the long term, but these numbers have somewhat recovered over the last two years across the country. When viewed by graduate school, the decline tends to be smaller over the long term in the Law School than elsewhere, due in part to a reduction in the enrollment capacity.

#### ◆Kyushu University◆



· Professional Degree Program:

Professional Graduate School