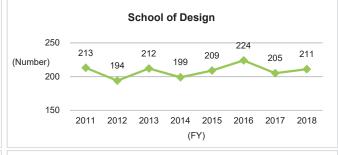

# 6. Graduate Degrees Conferred (as of April 1 each year)

# 6-1. Number of Undergraduate Graduates

## 6-1-1. Number of Undergraduate Graduates (Overall)

Although the number of graduates from undergraduate schools is trending slightly upward on the nationwide scale, the trend at Kyushu University is sideways. Viewed by undergraduate school, although there are fluctuations on a single-year basis, over the long term, it is moving sideways.

#### ♦Kyushu University



\*Source: Kyushu University Information

#### ◆Nationwide: National, Public, and Private Universities◆



## 6-1-2. Number of Undergraduate Graduates (by School)

























# 6-2. Number of Master's Graduates and Status of Master's Degree Awards 6-2-1. Number of Master's Graduates and Status of Master's Degree Awards (Overall)

The trend in downwards on the nationwide scale, but is on a rising trend at Kyushu University. Perhaps because it has been able to secure a stable supply of applicants from Kyushu University itself.

#### ♦Kyushu University



\*Source: Kyushu University Information

#### ◆Nationwide: National, Public, and Private Universities◆



## 6-2-2. Number of Master's Graduates and Status of Master's Degree Awards (by School)

























<sup>\*</sup>Source: Kyushu University Information

#### 6-2-2. Number of Master's Graduates and Status of Master's Degree Awards (by School) (Continued)











\*Source: Kyushu Universit