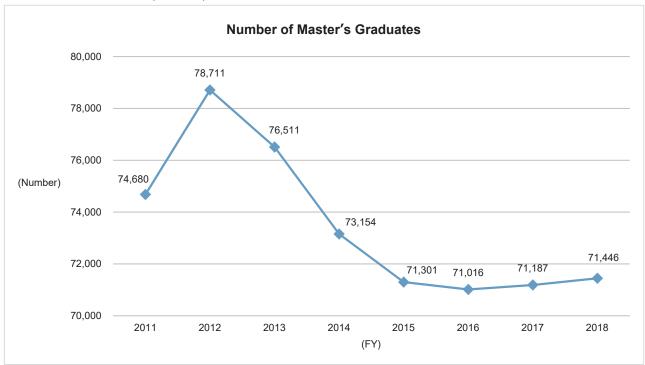

# 6-2. Number of Master's Graduates and Status of Master's Degree Awards 6-2-1. Number of Master's Graduates and Status of Master's Degree Awards (Overall)

The trend in downwards on the nationwide scale, but is on a rising trend at Kyushu University. Perhaps because it has been able to secure a stable supply of applicants from Kyushu University itself.

#### ◆Nationwide: National, Public, and Private Universities◆