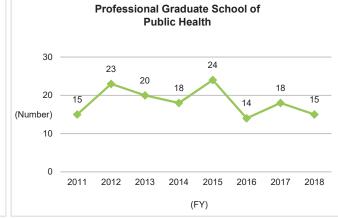

# 6-3-2. Number of Professional Degree Program Graduates (by School)

## 6-3-1. Number of Professional Degree Program Graduates (Overall)

Both nationwide and at Kyushu University, the number of graduates has been decreasing over the long term, but these numbers have somewhat recovered over the last two years across the country. When viewed by graduate school, the decline tends to be smaller over the long term in the Law School than elsewhere, due in part to a reduction in the enrollment capacity.