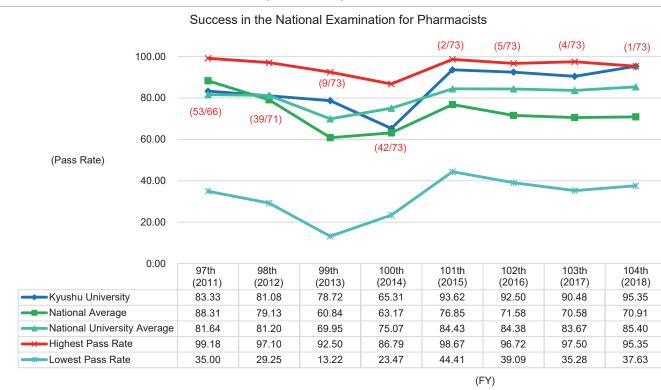

#### The National Examination for Pharmacists (Pass Rates)

•Figures show the number of new and previous graduates who passed the examination, divided by the total number who took the examination. •Figures in parentheses indicate the following: (Kyushu University's Ranking/Total number)

\*Source: MHLW website, Status of Success on National Examination for Pharmacists by University (https://www.mhlw.go.jp/content/11121000/000490577.pdf)