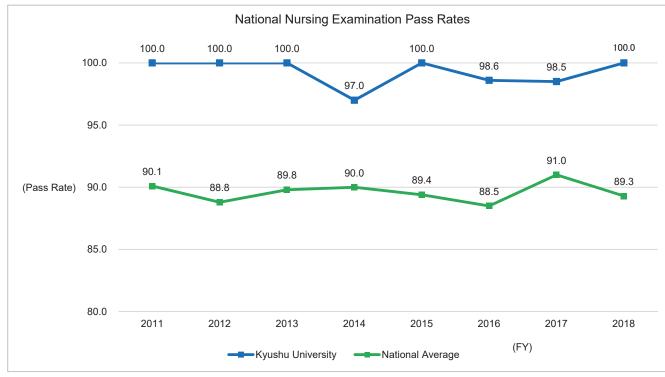

### National Nursing Examination (Pass Rates)

• Figures for Kyushu University's pass rate show the number of only new graduates who passed the examination, divided by the total number who took the examination. • Figures for the national average show the number of new and previous graduates who passed the examination, divided by the total number who took the examination.

\*Source: Kango Iryo Shingaku Net (http://www.ishin.jp/support/kokka/)

Success in Qualification Examinations

Selection of Research/ Education Programs