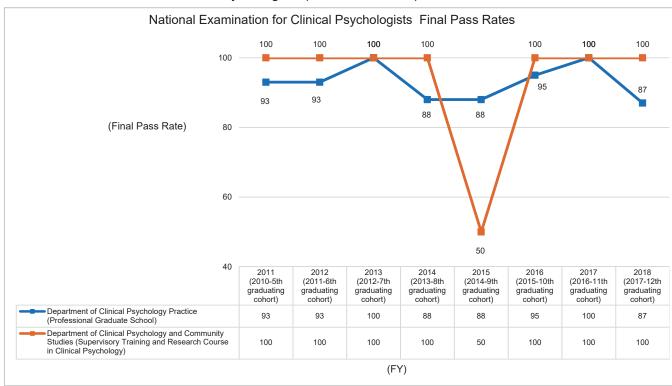

### National Examination for Clinical Psychologists (Final Pass Rates)

\*Source: Graduate School of Human-Environment Studies, Kyushu University Department of Clinical Psychology Practice/Department of Clinical Psychology and Community Studies, Supervisory Training and Research Course in Clinical Psychology (http://www.hes.kyushu-u.ac.jp/~ccphd/graduate/index.php/career/)