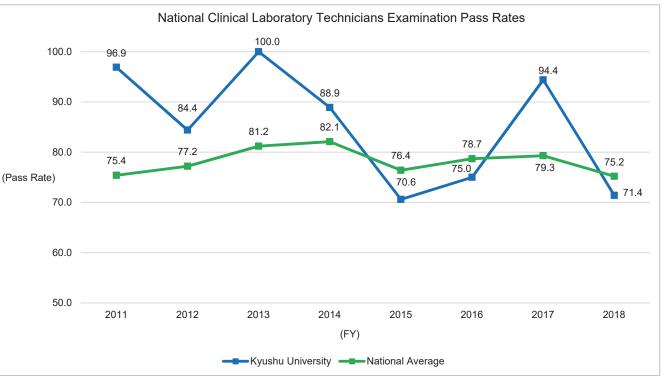

### National Clinical Laboratory Technicians Examination (Pass Rates)

• Figures for Kyushu University's pass rate show the number of only new graduates who passed the examination, divided by the total number who took the examination. • Figures for the national average show the number of new and previous graduates who passed the examination, divided by the total number who took the examination.

\*Source: Kango Iryo Shingaku Net (http://www.ishin.jp/support/kokka/)

Admissions

Success in Qualification Examinations

University Hospital