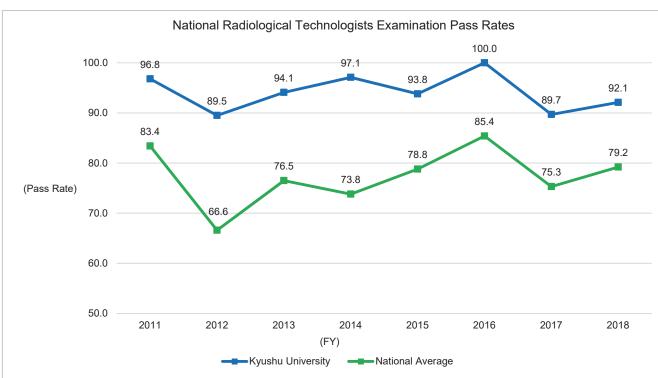

#### National Radiological Technologists Examination (Pass Rates)

•Figures for Kyushu University's pass rate show the number of only new graduates who passed the examination, divided by the total number who took the examination. •Figures for the national average show the number of new and previous graduates who passed the examination, divided by the total number who took the examination. \*Source: Kango Iryo Shingaku Net (http://www.ishin.jp/support/kokka/)

Source: Kango iryo Shingaku Net (http://www.ishin.jp/support/kokka/)