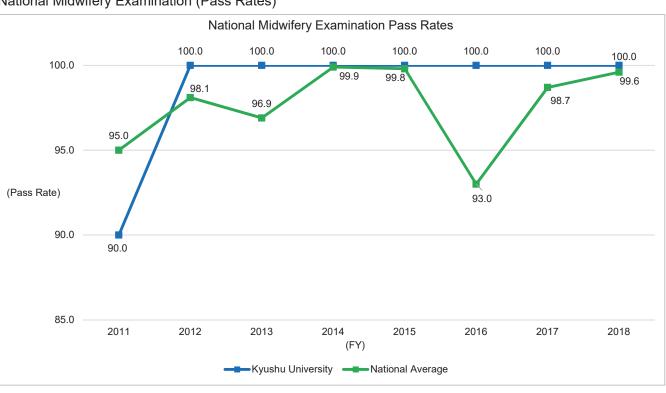

### 8-2. Success in Qualification and Employment Examinations (Continued)

National Midwifery Examination (Pass Rates)

• Figures for Kyushu University's pass rate show the number of only new graduates who passed the examination, divided by the total number who took the examination. • Figures for the national average show the number of new and previous graduates who passed the examination, divided by the total number who took the examination.

\*Source: Kango Iryo Shingaku Net (http://www.ishin.jp/support/kokka/)