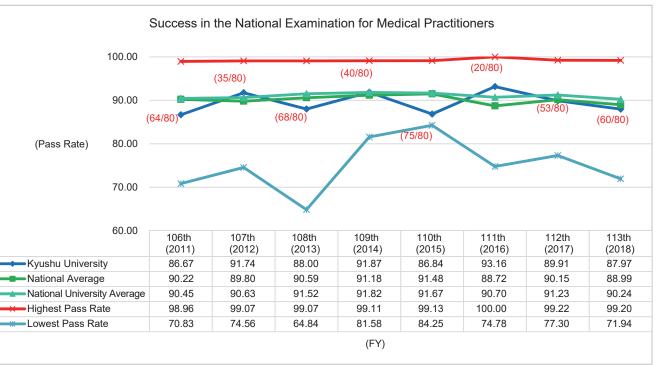

## 8-2. Success in Qualification and Employment Examinations

In the case of the National Examination for Medical Practitioners, the average pass rate at national universities is stable, but the pass rate at Kyushu University fluctuates considerably according to the year in which the examination is taken.

### The National Examination for Medical Practitioners (Pass Rates)

• Figures show the number of new and previous graduates who passed the examination, divided by the total number who took the examination. • Figures in parentheses indicate the following: (Kyushu University's Ranking/Total number)

\*Source: Tecom (preparatory school for the National Examination for Medical Practitioners) website (https://www.tecomgroup.jp/igaku/topics/111.asp)