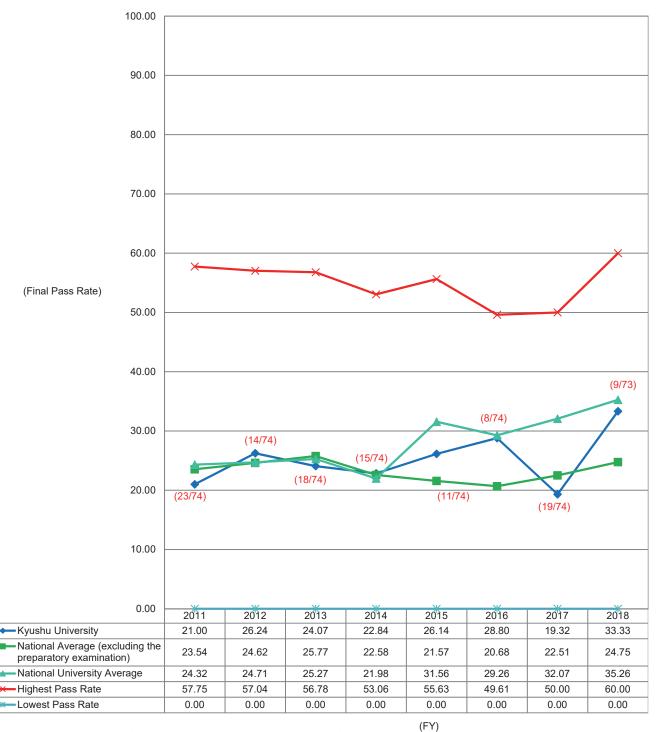

### ♦Trends in Pass Rates

• Figures in parentheses indicate the following: (Kyushu University's Ranking/Total number)

\*Source: MOJ website, Results of the Bar Examination Number of entrants passing the bar examination by law school, etc.

### ◆Top 20 Universities by Pass Rate◆

| FY2011                           |                      | FY2012                           |                      | FY2013                           |                      | FY2014                           |                      | FY2015                           |                      | FY2016                           |                      | FY2017                           |                      | FY201                            | 18                   |
|----------------------------------|----------------------|----------------------------------|----------------------|----------------------------------|----------------------|----------------------------------|----------------------|----------------------------------|----------------------|----------------------------------|----------------------|----------------------------------|----------------------|----------------------------------|----------------------|
| University                       | Pass Rates<br>(Rank) |
| Hitotsubashi<br>University       | 57.75%(1)            | Hitotsubashi<br>University       | 57.04%(1)            | Keio University                  | 56.78%(1)            | Kyoto University                 | 53.06%(1)            | Hitotsubashi<br>University       | 55.63%(1)            | Hitotsubashi<br>University       | 49.61%(1)            | Kyoto University                 | 50.00%(1)            | Tohoku Gakuin<br>University      | 60.00%(1)            |
| Kyoto University                 | 54.60%(2)            | Kyoto University                 | 54.29%(2)            | The University of<br>Tokyo       | 55.18%(2)            | The University of<br>Tokyo       | 51.97%(2)            | Kyoto University                 | 53.33%(2)            | The University of<br>Tokyo       | 48.07%(2)            | Hitotsubashi<br>University       | 49.59%(2)            | Hitotsubashi<br>University       | 59.50%(2)            |
| The University of<br>Tokyo       | 50.48%(3)            | Keio University                  | 53.60%(3)            | Hitotsubashi<br>University       | 54.47%(3)            | Hitotsubashi<br>University       | 47.06%(3)            | The University of<br>Tokyo       | 48.85%(3)            | Kyoto University                 | 47.30%(3)            | The University of<br>Tokyo       | 49.45%(3)            | Kyoto University                 | 59.26%(3)            |
| Keio University                  | 47.95%(4)            | The University of<br>Tokyo       | 51.19%(4)            | Kyoto University                 | 52.44%(4)            | Keio University                  | 44.64%(4)            | Kobe University                  | 48.32%(4)            | Keio University                  | 44.29%(4)            | Keio University                  | 45.43%(4)            | The University of<br>Tokyo       | 48.02%(4)            |
| Kobe University                  | 46.62%(5)            | Kobe University                  | 45.80%(5)            | Aichi University                 | 42.86%(5)            | Osaka University                 | 40.15%(5)            | Keio University                  | 45.53%(5)            | Waseda University                | 35.85%(5)            | Osaka University                 | 40.74%(5)            | Kobe University                  | 39.53%(5)            |
| Chiba University                 | 39.19%(6)            | Osaka University                 | 41.81%(6)            | Tokyo Metropolitan<br>University | 40.63%(6)            | Waseda University                | 35.17%(6)            | Aichi University                 | 36.36%(6)            | Kobe University                  | 32.28%(6)            | Kobe University                  | 38.73%(6)            | Keio University                  | 39.20%(6)            |
| Chuo University                  | 38.18%(7)            | Chuo University                  | 41.31%(7)            | Chuo University                  | 40.05%(7)            | Chuo University                  | 34.53%(7)            | Chuo University                  | 35.79%(7)            | Chuo University                  | 29.44%(7)            | Aichi University                 | 30.77%(7)            | Osaka University                 | 37.59%(7)            |
| Waseda University                | 31.94%(8)            | Tokyo Metropolitan<br>University | 39.60%(8)            | Waseda University                | 38.41%(8)            | Chiba University                 | 30.95%(8)            | Waseda University                | 30.79%(8)            | Kyushu University                | 28.80%(8)            | Waseda University                | 29.39%(8)            | Waseda University                | 36.54%(8)            |
| Tohoku University                | 31.76%(9)            | Aichi University                 | 37.84%(9)            | Chiba University                 | 36.92%(9)            | Kobe University                  | 30.77%(9)            | Osaka University                 | 29.09%(9)            | Osaka University                 | 26.75%(9)            | Tokyo Metropolitan<br>University | 26.96%(9)            | Kyushu University                | 33.33%(9)            |
| Tokyo Metropolitan<br>University | 31.67%(10)           | Hokkaido University              | 33.96%(10)           | Kobe University                  | 36.80%(10)           | Tohoku University                | 26.42%(10)           | Hokkaido University              | 28.57%(10)           | Aichi University                 | 26.67%(10)           | Chuo University                  | 26.15%(10)           | Nagoya University                | 30.53%(10)           |
| Nagoya University                | 31.62%(11)           | Waseda University                | 32.84%(11)           | Osaka University                 | 36.43%(11)           | Aichi University                 | 25.93%(11)           | Kyushu University                | 26.14%(11)           | Nagoya University                | 25.00%(11)           | Tohoku University                | 26.09%(11)           | Hakuoh University                | 28.57%(11)           |
| Okayama University               | 31.51%(12)           | Nagoya University                | 32.59%(12)           | Nagoya University                | 33.33%(12)           | Soka University                  | 25.71%(12)           | Tohoku University                | 25.74%(12)           | Tohoku University                | 23.96%(12)           | Hokkaido University              | 24.58%(12)           | Tohoku University                | 27.27%(12)           |
| Hokkaido University              | 30.00%(13)           | Chiba University                 | 31.82%(13)           | Hokkaido University              | 33.33%(12)           | Hokkaido University              | 25.47%(13)           | Nagoya University                | 25.00%(13)           | Hokkaido University              | 23.44%(13)           | Nagoya University                | 23.73%(13)           | Kagawa University                | 25.00%(13)           |
| Osaka University                 | 28.65%(14)           | Kyushu University                | 26.24%(14)           | Osaka City<br>University         | 33.02%(14)           | Tokyo Metropolitan<br>University | 22.92%(14)           | Tokyo Metropolitan<br>University | 23.01%(14)           | Hiroshima<br>University          | 20.27%(14)           | Kagoshima<br>University          | 20.00%(14)           | Hiroshima<br>University          | 25.00%(13)           |
| Hokkai Gakuen<br>University      | 27.03%(15)           | Kindai University                | 24.32%(15)           | Sophia University                | 26.44%(15)           | Kyushu University                | 22.84%(15)           | Kanagawa<br>University           | 22.86%(15)           | Chiba University                 | 19.77%(15)           | Kumamoto<br>University           | 20.00%(14)           | Chuo University                  | 23.22%(15)           |
| Nanzan University                | 26.25%(16)           | Tohoku University                | 21.97%(16)           | Soka University                  | 25.00%(16)           | Nagoya University                | 22.56%(16)           | Osaka City<br>University         | 18.64%(16)           | Tokyo Metropolitan<br>University | 19.53%(16)           | Kobe Gakuin<br>University        | 20.00%(14)           | Aichi University                 | 23.08%(16)           |
| Osaka City<br>University         | 25.00%(17)           | Hiroshima<br>University          | 20.88%(17)           | Okayama University               | 24.29%(17)           | Sophia University                | 19.62%(17)           | Okayama University               | 18.46%(17)           | Soka University                  | 19.40%(17)           | Soka University                  | 19.40%(17)           | Shinshu University               | 22.73%(17)           |
| Meiji University                 | 24.00%(18)           | Sophia University                | 20.77%(18)           | Kyushu University                | 24.07%(18)           | Yokohama National<br>University  | 19.35%(18)           | Kumamoto<br>University           | 18.42%(18)           | Okayama University               | 18.03%(18)           | University of the<br>Ryukyus     | 19.35%(18)           | Tokyo Metropolitan<br>University | 22.33%(18)           |
| Doshisha University              | 23.47%(19)           | Meiji University                 | 20.45%(19)           | Tohoku University                | 22.54%(19)           | Okayama University               | 18.06%(19)           | Soka University                  | 17.95%(19)           | Shizuoka University              | 16.67%(19)           | Kyushu University                | 19.32%(19)           | Okayama University               | 21.57%(19)           |
| Kanazawa<br>University           | 23.44%(20)           | Chukyo University                | 19.51%(20)           | Doshisha University              | 22.11%(20)           | Osaka City<br>University         | 17.43%(20)           | Doshisha University              | 17.46%(20)           | Kobe Gakuin<br>University        | 15.38%(20)           | Kwansei Gakuin<br>University     | 18.37%(20)           | Soka University                  | 21.31%(20)           |
|                                  |                      |                                  |                      |                                  |                      |                                  |                      |                                  |                      |                                  |                      |                                  |                      |                                  |                      |
| Kyushu University                | 21.00%(23)           |                                  |                      |                                  |                      |                                  |                      |                                  |                      |                                  |                      |                                  |                      |                                  |                      |
| Average                          | 23.54%               | Average                          | 24.62%               | Average                          | 25.77%               | Average                          | 22.58%               | Average                          | 21.57%               | Average                          | 20.68%               | Average                          | 22.51%               | Average                          | 24.75%               |