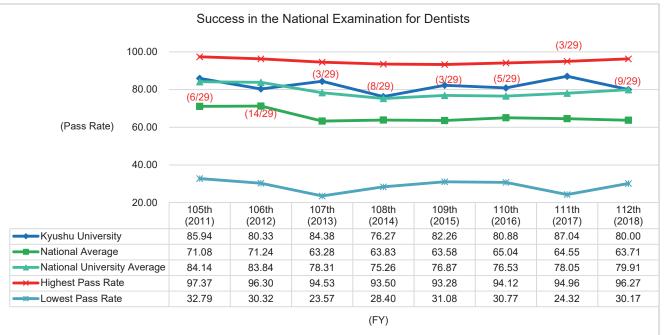

### The National Examination for Dentist (Pass Rates)

•Figures show the number of new and previous graduates who passed the examination, divided by the total number who took the examination. •Figures in parentheses indicate the following: (Kyushu University's Ranking/Total number)

\*Source: MHLW website, Status of Success on National Examination for Dentists by School (https://www.mhlw.go.jp/content/10803000/000488440.pdf)

Admissions

Education

University Hospital