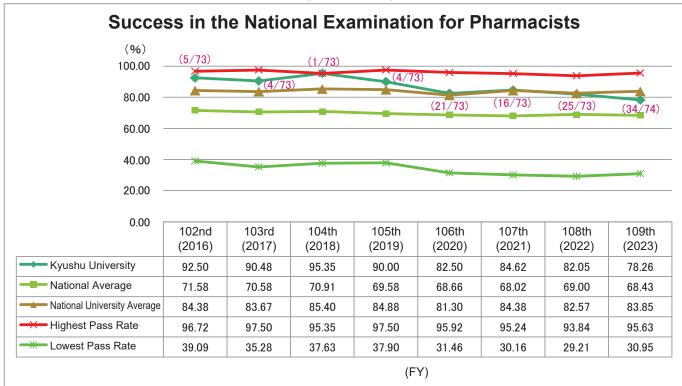

## The National Examination for Pharmacists (Pass Rates)

- The figures indicate the number of new and previous graduates who passed the examination, divided by the total number who took the examination.
- The figures in parentheses indicate the following: (Kyushu University's Ranking/Total number)

Source: MHLW, Status of Success on National Examination for Pharmacists by University