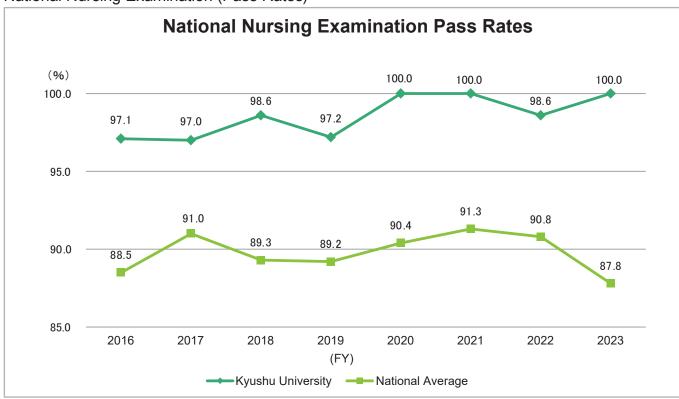

## National Nursing Examination (Pass Rates)

• The figures indicate the number of new and previous graduates who passed the examination, divided by the total number who took the examination.

Source: MHLW, Status of Success on National Nursing Examination by School