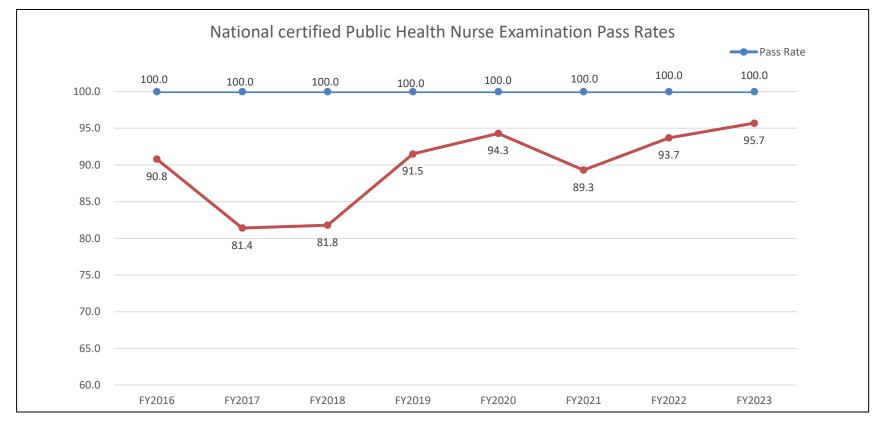

| Department            | Туре   |                                      | FY2016 | FY2017 | FY2018 | FY2019 | FY2020 | FY2021 | FY2022 | FY2023 |
|-----------------------|--------|--------------------------------------|--------|--------|--------|--------|--------|--------|--------|--------|
| Department of Nursing | Public | Number of examinees                  | 10     | 10     | 10     | 10     | 10     | 10     | 10     | 10     |
|                       |        | Number of successful<br>applicants   | 10     | 10     | 10     | 10     | 10     | 10     | 10     | 10     |
|                       |        | Number of unsuccessful<br>applicants | 0      | 0      | 0      | 0      | 0      | 0      | 0      | 0      |
|                       |        | Pass Rate                            | 100.0  | 100.0  | 100.0  | 100.0  | 100.0  | 100.0  | 100.0  | 100.0  |
|                       |        | National average                     | 90.8   | 81.4   | 81.8   | 91.5   | 94.3   | 89.3   | 93.7   | 95.7   |

## Successful applicants of the national certified Public Health Nurse Examination

Source: MHLW website, Status of Success on National certified Public Health Nurse Examination by School