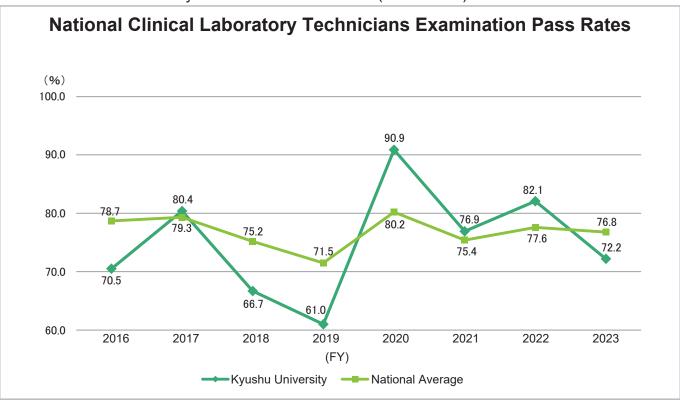

## National Clinical Laboratory Technicians Examination (Pass Rates)

• The figures indicate the number of new and previous graduates who passed the examination, divided by the total number who took the examination.

Source: MHLW, Status of Success on National Clinical Laboratory Technicians Examination by School