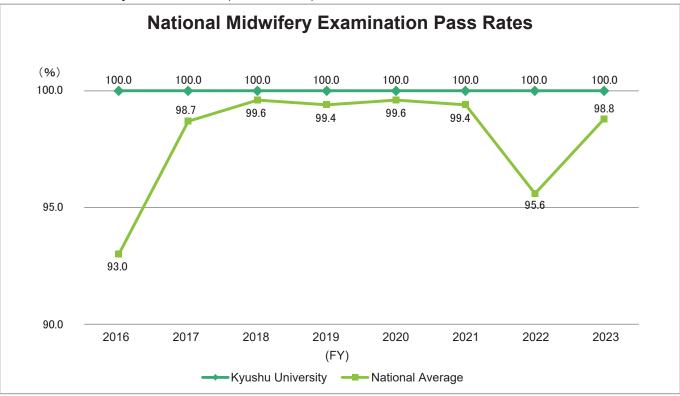

## National Midwifery Examination (Pass Rates)

• The figures indicate the number of new and previous graduates who passed the examination, divided by the total number who took the examination.

Source: MHLW, Status of Success on National Midwifery Examination by School