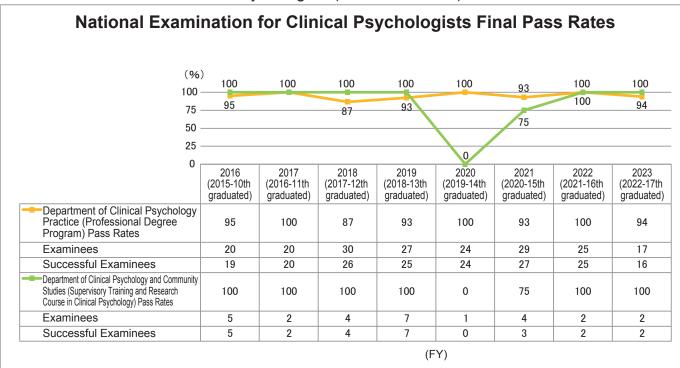

## National Examination for Clinical Psychologists (Final Pass Rates)

Source: Website of Department of Clinical Psychology Practice / Department of Clinical Psychology and Community Studies, Supervisory Training and Research Course in Clinical Psychology, Graduate School of Human-Environment Studies, Kyushu University (FY2016-2020) Administrative Office (Humanities and Human-Environment Studies, etc.) (FY2021-2023)