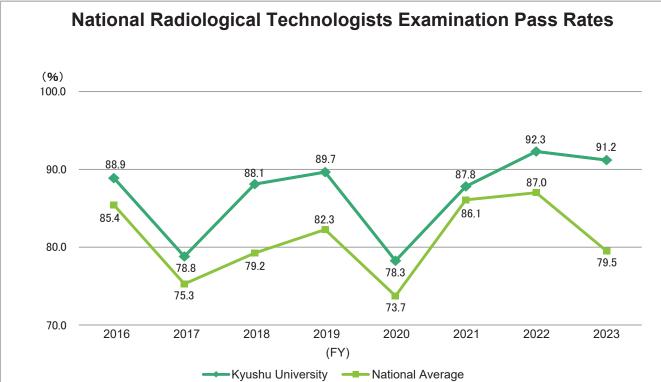

• The figures indicate the number of new and previous graduates who passed the examination, divided by the total number who took the examination.

Source: MHLW, Status of Success on National Radiological Technologists Examination by School