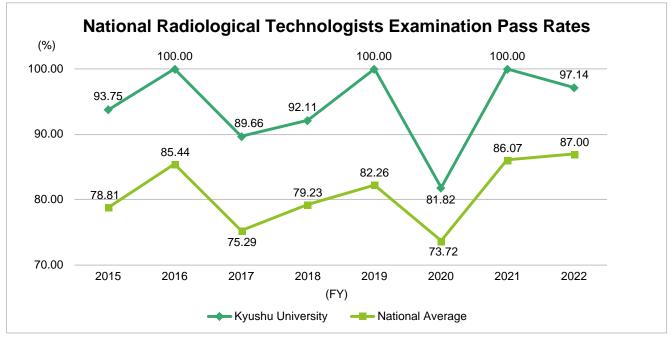

## National Radiological Technologists Examination (Pass Rates)

- The figures for Kyushu University's pass rate indicate the number of only new graduates who passed the examination, divided by the total number who took the examination.
- The figures for the national average indicate the number of new and previous graduates who passed the examination, divided by the total number who took the examination.

Source: MHLW, Status of Success on National Radiological Technologists Examination by School