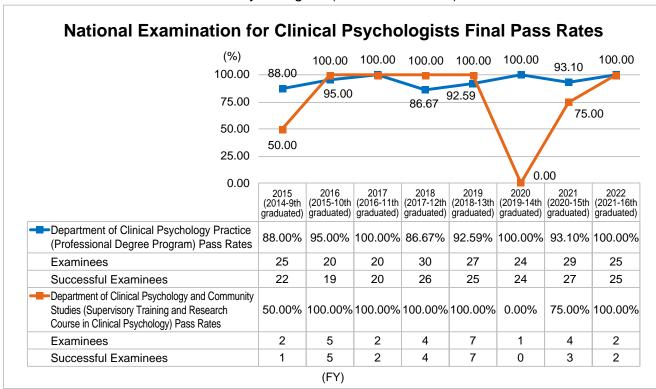

## National Examination for Clinical Psychologists (Final Pass Rates)

Source: Website of Department of Clinical Psychology Practice / Department of Clinical Psychology and Community Studies, Supervisory Training and Research Course in Clinical Psychology, Graduate School of Human-Environment Studies, Kyushu University (FY2015-2020)

Administrative Office (Humanities and Human-Environment Studies, etc.) (FY2021-2022)