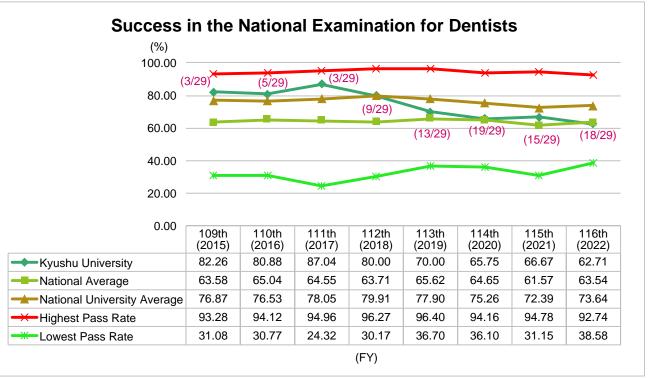

## The National Examination for Dentists (Pass Rates)

The figures indicate the number of new and previous graduates who passed the examination, divided by the total number who took the examination.
The figures in parentheses indicate the following: (Kyushu University's Ranking/Total number)

Source: MHLW, Status of Success on National Examination for Dentists by School

Admissions

Examinations

Qualification

Success in

University Hospital