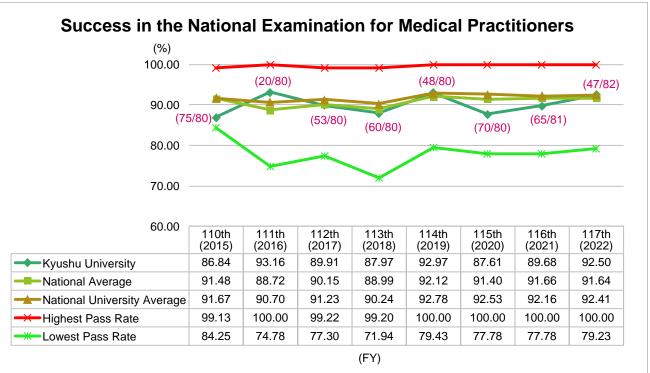

## 8-2. Success in Qualification and Employment Examinations

The National Examination for Medical Practitioners (Pass Rates)

• The figures indicate the number of new and previous graduates who passed the examination, divided by the total number who took the examination.

The figures in parentheses indicate the following: (Kyushu University's Ranking/Total number)

Source: MHLW, Status of Success on National Examination for Medical Practitioners by School