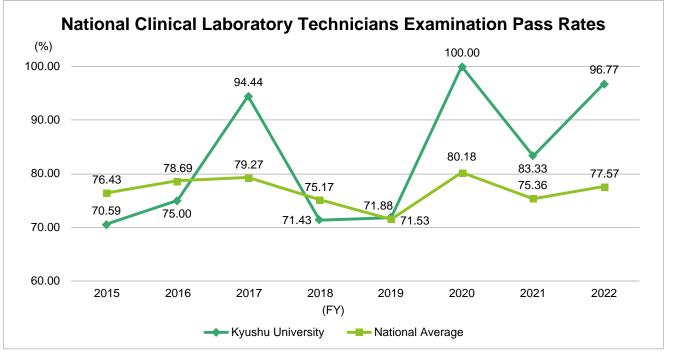

## National Clinical Laboratory Technicians Examination (Pass Rates)

• The figures for Kyushu University's pass rate indicate the number of only new graduates who passed the examination, divided by the total number who took the examination.

• The figures for the national average indicate the number of new and previous graduates who passed the examination, divided by the total number who took the examination.

Source: MHLW, Status of Success on National Clinical Laboratory Technicians Examination by School