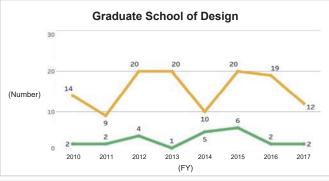

## 6-2-2. Number of Master's Graduates and Status of Master's Degree Awards (by Graduate School)

\*The Graduate School of Social and Cultural Studies was reorganized into the Graduate School of Integrated Sciences for Global Society in FY2014.

\*Source: Kyushu University Information