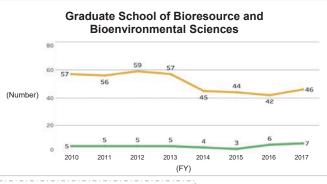

# 6-4-2. Number of Doctoral Graduates and Award Status of Doctoral Degrees by Thesis (by Graduate School) Number of degree recipients (dissertation doctorates)

\*Source: Kyushu University Information

## 6-4-2. Number of Doctoral Graduates and Award Status of Doctoral Degrees by Thesis (by Graduate School) (Continued) Number of Number of degree recipient

<sup>\*</sup>Source: Kyushu University Information