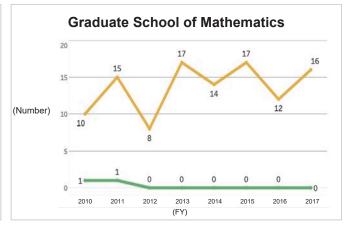

# 6-4-2. Number of Doctoral Graduates and Award Status of Doctoral Degrees by Thesis (by Graduate School) Number of degree recipients (dissertation doctorates)

\*Source: Kyushu University Information

## 6-4-2. Number of Doctoral Graduates and Award Status of Doctoral Degrees by Thesis (by Graduate School) (Continued) Number of Number of degree recipient

<sup>\*</sup>Source: Kyushu University Information