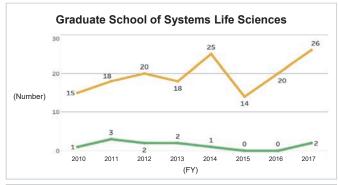

# 6-4-2. Number of Doctoral Graduates and Award Status of Doctoral Degrees by Thesis (by Graduate School) Number of degree recipients (dissertation doctorates)

\*Source: Kyushu University Information

## 6-4-2. Number of Doctoral Graduates and Award Status of Doctoral Degrees by Thesis (by Graduate School) (Continued) Number of Number of degree recipient

<sup>\*</sup>Source: Kyushu University Information