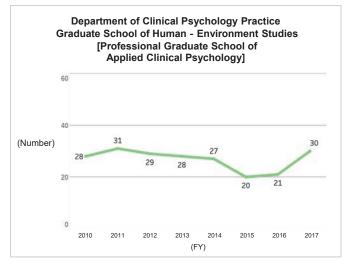

### ◆Kyushu University◆

Professional Degree Programs:

Department of Clinical Psychology Practice Graduate School of Human - Environment Studies [Professional Graduate School of Applied Clinical Psychology]
Department of Legal Practice Law School [Law School]

# 6-3-2. Number of Professional Degree Program Graduates (by Graduate School)

- Kyushu University: Kyushu University Information
- The Public Nationwide: MEXT, Basic School Survey Annual Statistics: Numbers Graduating