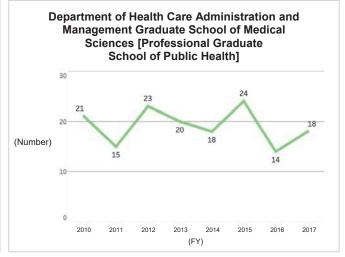

Department of Business and Technology Management Graduate School of Economics [Professional Graduate Business School]

Department of Health Care Administration and Management Graduate School of Medical Sciences [Professional Graduate School of Public Health]

# 6-3-2. Number of Professional Degree Program Graduates (by Graduate School)

- Kyushu University: Kyushu University Information
- The Public Nationwide: MEXT, Basic School Survey Annual Statistics: Numbers Graduating