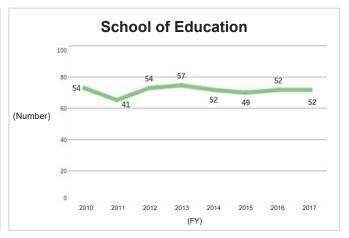

# 6-1-2. Numbers Graduating From Undergraduate Schools (by Undergraduate School)

Source: Kyushu University Information