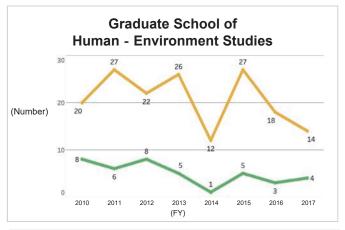

## 6-2-2. Number of Master's Graduates and Status of Master's Degree Awards (by Graduate School)

\*The Graduate School of Social and Cultural Studies was reorganized into the Graduate School of Integrated Sciences for Global Society in FY2014.

\*Source: Kyushu University Information