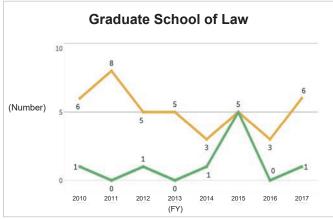

# 6-3-2. Number of Professional Degree Program Graduates (by Graduate School)

- Kyushu University: Kyushu University Information
- The Public Nationwide: MEXT, Basic School Survey Annual Statistics: Numbers Graduating