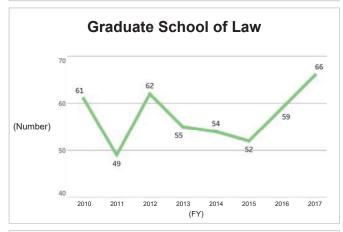

## 6-2-2. Number of Master's Graduates and Status of Master's Degree Awards (by Graduate School) (Continued)

\*Source: Kyushu University Information