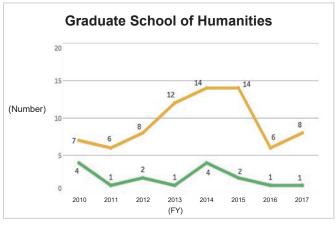

## 6-2-2. Number of Master's Graduates and Status of Master's Degree Awards (by Graduate School)

\*The Graduate School of Social and Cultural Studies was reorganized into the Graduate School of Integrated Sciences for Global Society in FY2014.

\*Source: Kyushu University Information