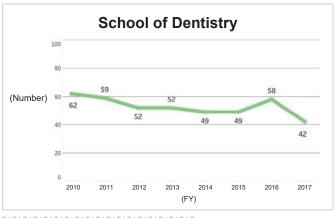

# 6-1-2. Numbers Graduating From Undergraduate Schools (by Undergraduate School)

Source: Kyushu University Information

## 6-1-2. Numbers Graduating From Undergraduate Schools (by Undergraduate School) (Continued)