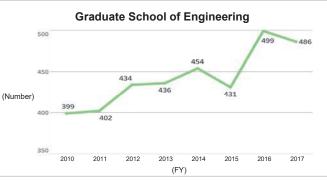

## 6-2-2. Number of Master's Graduates and Status of Master's Degree Awards (by Graduate School)

\*The Graduate School of Social and Cultural Studies was reorganized into the Graduate School of Integrated Sciences for Global Society in FY2014.

\*Source: Kyushu University Information