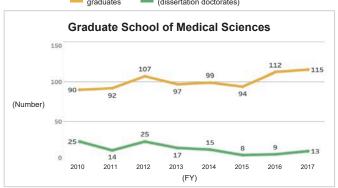

# 6-4-2. Number of Doctoral Graduates and Award Status of Doctoral Degrees by Thesis (by Graduate School) Number of degree recipients (dissertation doctorates)

\*Source: Kyushu University Information

## 6-4-2. Number of Doctoral Graduates and Award Status of Doctoral Degrees by Thesis (by Graduate School) (Continued) Number of Number of degree recipient

<sup>\*</sup>Source: Kyushu University Information