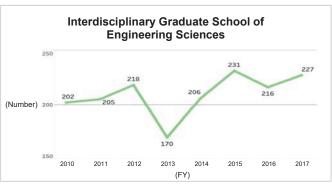

## 6-2-2. Number of Master's Graduates and Status of Master's Degree Awards (by Graduate School)

\*The Graduate School of Social and Cultural Studies was reorganized into the Graduate School of Integrated Sciences for Global Society in FY2014.

\*Source: Kyushu University Information