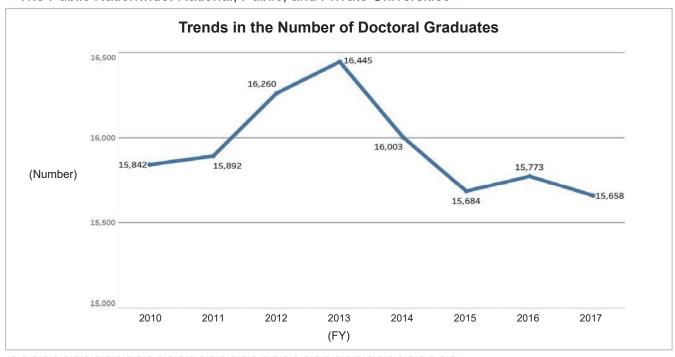

# 6-4-1. Number of Doctoral Graduates and Award Status of Doctoral Degrees by Thesis (Overall)

No substantial changes have been seen at Kyushu University, but the public nationwide the number of doctoral graduates has been on a downward trend since FY2013.

#### ◆The Public Nationwide: National, Public, and Private Universities◆

- Kyushu University: Kyushu University Information
- The Public Nationwide: MEXT, Basic School Survey Annual Statistics: Numbers Graduating