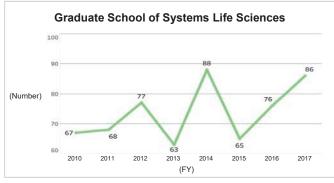

## 6-2-2. Number of Master's Graduates and Status of Master's Degree Awards (by Graduate School)

\*The Graduate School of Social and Cultural Studies was reorganized into the Graduate School of Integrated Sciences for Global Society in FY2014.

\*Source: Kyushu University Information