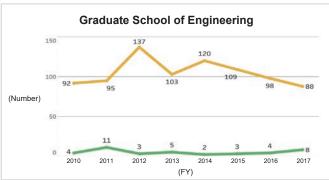

## 6-2-2. Number of Master's Graduates and Status of Master's Degree Awards (by Graduate School)

\*The Graduate School of Social and Cultural Studies was reorganized into the Graduate School of Integrated Sciences for Global Society in FY2014.

\*Source: Kyushu University Information