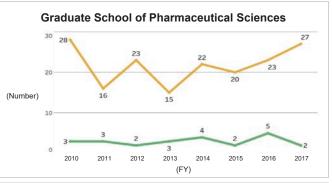

# 6-4-2. Number of Doctoral Graduates and Award Status of Doctoral Degrees by Thesis (by Graduate School) Number of degree recipients (dissertation doctorates)

\*Source: Kyushu University Information

## 6-4-2. Number of Doctoral Graduates and Award Status of Doctoral Degrees by Thesis (by Graduate School) (Continued) Number of Number of degree recipient

<sup>\*</sup>Source: Kyushu University Information