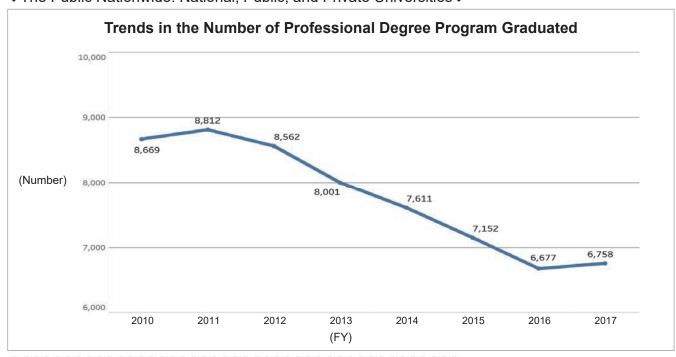

## 6-3. Number of Professional Degree Program Graduates

## 6-3-1. Number of Professional Degree Program Graduates (Overall)

The number of those completing programs is on the decline both the public nationwide and Kyushu University. Looking at the situation by undergraduate school, the extent of the decline is greater in the Law School than elsewhere, due in part to a reduction in the enrolment capacity.

### ◆The Public Nationwide: National, Public, and Private Universities◆

\*Source

• Kyushu University: Kyushu University Information

• The Public Nationwide: MEXT, Basic School Survey Annual Statistics: Numbers Graduating