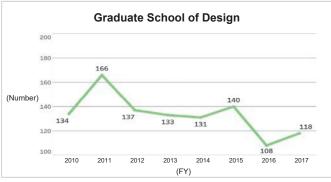

## 6-2-2. Number of Master's Graduates and Status of Master's Degree Awards (by Graduate School)

\*The Graduate School of Social and Cultural Studies was reorganized into the Graduate School of Integrated Sciences for Global Society in FY2014.

\*Source: Kyushu University Information