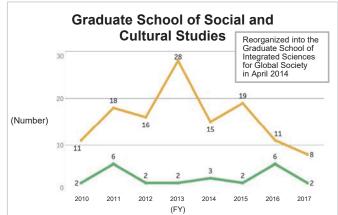

## 6-2-2. Number of Master's Graduates and Status of Master's Degree Awards (by Graduate School)

\*The Graduate School of Social and Cultural Studies was reorganized into the Graduate School of Integrated Sciences for Global Society in FY2014.

\*Source: Kyushu University Information