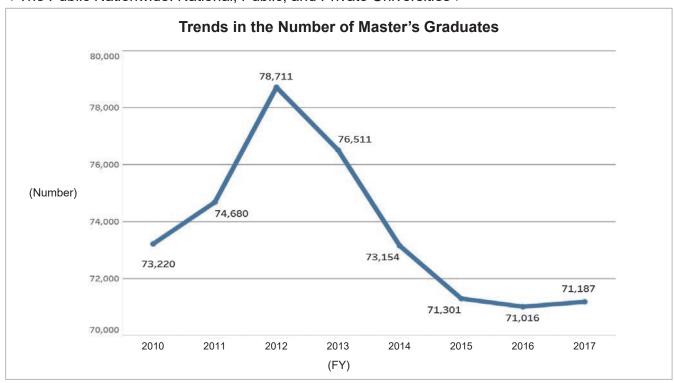

# 6-2-1. Number of Master's Graduates and Status of Master's Degree Award (Overall)

The trend in downwards on the public nationwide scale, but is on a rising trend at Kyushu University. Perhaps because it has been able to secure a stable supply of applicants from Kyushu University itself.

## ◆The Public Nationwide: National, Public, and Private Universities◆

- Kyushu University: Kyushu University Information
- The Public Nationwide: MEXT, Basic School Survey Annual Statistics: Numbers Graduating