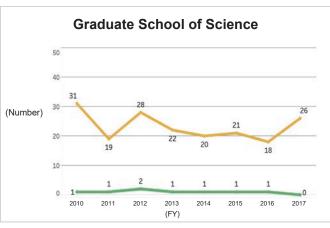

# 6-4-2. Number of Doctoral Graduates and Award Status of Doctoral Degrees by Thesis (by Graduate School) Number of degree recipients (dissertation doctorates)

\*Source: Kyushu University Information

## 6-4-2. Number of Doctoral Graduates and Award Status of Doctoral Degrees by Thesis (by Graduate School) (Continued) Number of Number of degree recipient

<sup>\*</sup>Source: Kyushu University Information