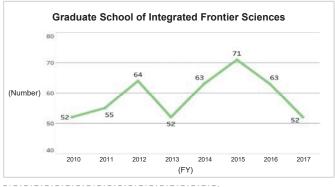

## 6-2-2. Number of Master's Graduates and Status of Master's Degree Awards (by Graduate School)

\*The Graduate School of Social and Cultural Studies was reorganized into the Graduate School of Integrated Sciences for Global Society in FY2014.

\*Source: Kyushu University Information