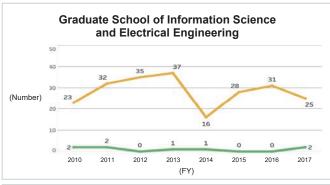

## 6-2-2. Number of Master's Graduates and Status of Master's Degree Awards (by Graduate School)

\*The Graduate School of Social and Cultural Studies was reorganized into the Graduate School of Integrated Sciences for Global Society in FY2014.

\*Source: Kyushu University Information