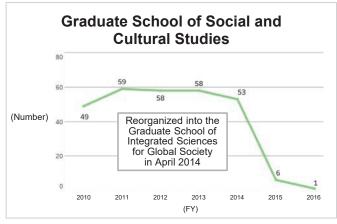

## 6-2-2. Number of Master's Graduates and Status of Master's Degree Awards (by Graduate School)

\*The Graduate School of Social and Cultural Studies was reorganized into the Graduate School of Integrated Sciences for Global Society in FY2014.

\*Source: Kyushu University Information