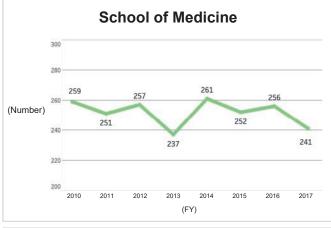

# 6-1-2. Numbers Graduating From Undergraduate Schools (by Undergraduate School)

Source: Kyushu University Information

## 6-1-2. Numbers Graduating From Undergraduate Schools (by Undergraduate School) (Continued)