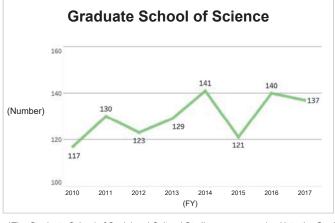

## 6-2-2. Number of Master's Graduates and Status of Master's Degree Awards (by Graduate School)

\*The Graduate School of Social and Cultural Studies was reorganized into the Graduate School of Integrated Sciences for Global Society in FY2014.

\*Source: Kyushu University Information