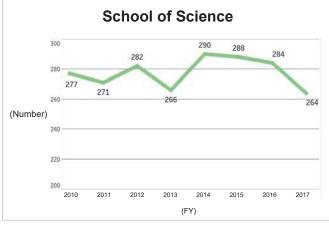

# 6-1-2. Numbers Graduating From Undergraduate Schools (by Undergraduate School)

Source: Kyushu University Information

## 6-1-2. Numbers Graduating From Undergraduate Schools (by Undergraduate School) (Continued)