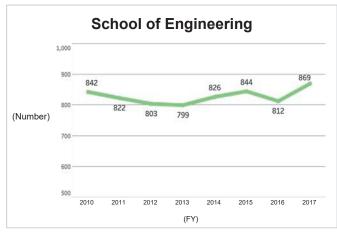

# 6-1-2. Numbers Graduating From Undergraduate Schools (by Undergraduate School)

Source: Kyushu University Information

## 6-1-2. Numbers Graduating From Undergraduate Schools (by Undergraduate School) (Continued)