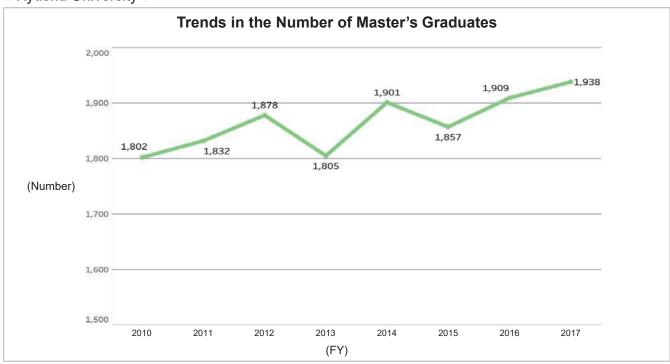

# 6-2-1. Number of Master's Graduates and Status of Master's Degree Award (Overall)

The trend in downwards on the public nationwide scale, but is on a rising trend at Kyushu University. Perhaps because it has been able to secure a stable supply of applicants from Kyushu University itself.

### ◆Kyushu University◆