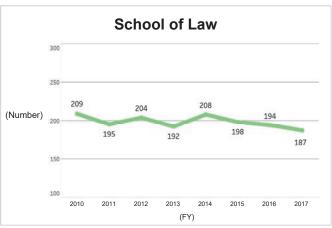

# 6-1-2. Numbers Graduating From Undergraduate Schools (by Undergraduate School)

Source: Kyushu University Information

## 6-1-2. Numbers Graduating From Undergraduate Schools (by Undergraduate School) (Continued)