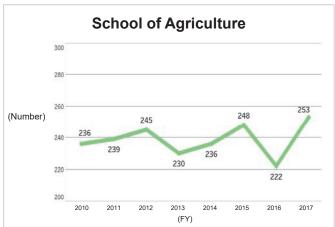

# 6-1-2. Numbers Graduating From Undergraduate Schools (by Undergraduate School)

Source: Kyushu University Information

## 6-1-2. Numbers Graduating From Undergraduate Schools (by Undergraduate School) (Continued)