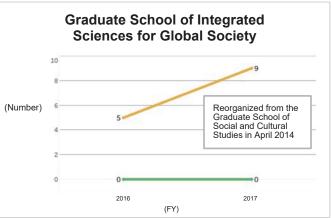

## 6-2-2. Number of Master's Graduates and Status of Master's Degree Awards (by Graduate School)

\*The Graduate School of Social and Cultural Studies was reorganized into the Graduate School of Integrated Sciences for Global Society in FY2014.

\*Source: Kyushu University Information