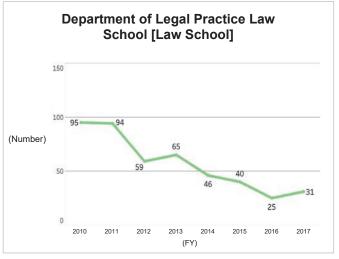

### ◆Kyushu University◆

Professional Degree Programs:

Department of Clinical Psychology Practice Graduate School of Human - Environment Studies [Professional Graduate School of Applied Clinical Psychology]
Department of Legal Practice Law School [Law School]

# 6-3-2. Number of Professional Degree Program Graduates (by Graduate School)

- Kyushu University: Kyushu University Information
- The Public Nationwide: MEXT, Basic School Survey Annual Statistics: Numbers Graduating