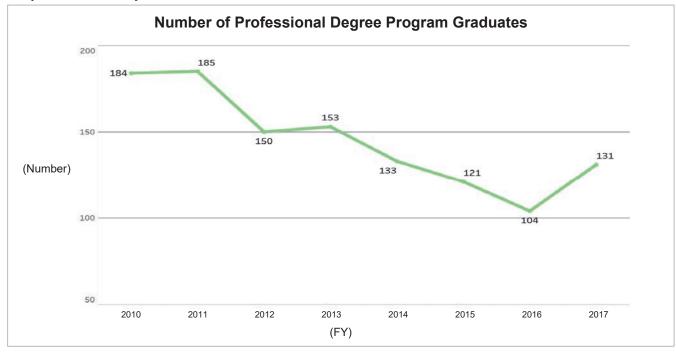

## 6-3. Number of Professional Degree Program Graduates

## 6-3-1. Number of Professional Degree Program Graduates (Overall)

The number of those completing programs is on the decline both the public nationwide and Kyushu University. Looking at the situation by undergraduate school, the extent of the decline is greater in the Law School than elsewhere, due in part to a reduction in the enrolment capacity.

### ◆Kyushu University◆

Professional Degree Programs:

Department of Clinical Psychology Practice Graduate School of Human - Environment Studies [Professional Graduate School of Applied Clinical Psychology]
Department of Legal Practice Law School [Law School]

### ◆The Public Nationwide: National, Public, and Private Universities◆

\*Source

• Kyushu University: Kyushu University Information

• The Public Nationwide: MEXT, Basic School Survey Annual Statistics: Numbers Graduating