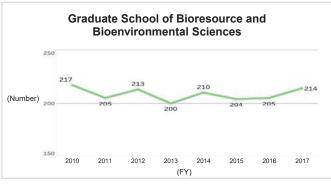

## 6-2-2. Number of Master's Graduates and Status of Master's Degree Awards (by Graduate School)

\*The Graduate School of Social and Cultural Studies was reorganized into the Graduate School of Integrated Sciences for Global Society in FY2014.

\*Source: Kyushu University Information