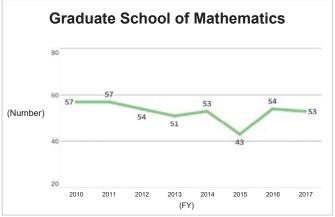

## 6-2-2. Number of Master's Graduates and Status of Master's Degree Awards (by Graduate School)

\*The Graduate School of Social and Cultural Studies was reorganized into the Graduate School of Integrated Sciences for Global Society in FY2014.

\*Source: Kyushu University Information