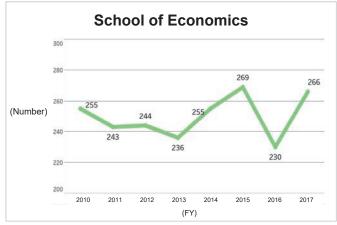

# 6-1-2. Numbers Graduating From Undergraduate Schools (by Undergraduate School)

Source: Kyushu University Information

## 6-1-2. Numbers Graduating From Undergraduate Schools (by Undergraduate School) (Continued)