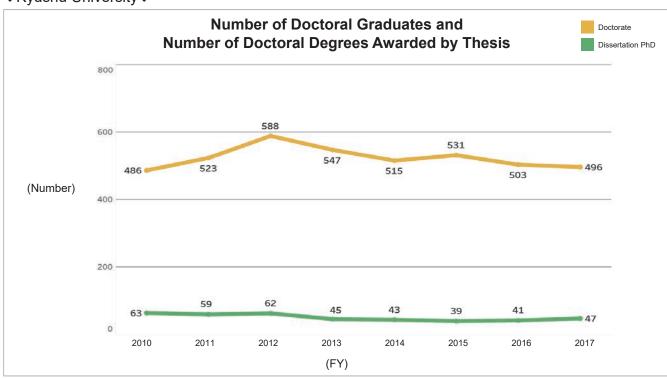

# 6-4-1. Number of Doctoral Graduates and Award Status of Doctoral Degrees by Thesis (Overall)

No substantial changes have been seen at Kyushu University, but the public nationwide the number of doctoral graduates has been on a downward trend since FY2013.

#### ◆Kyushu University◆