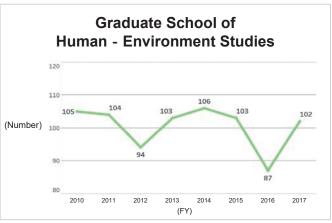

## 6-2-2. Number of Master's Graduates and Status of Master's Degree Awards (by Graduate School) (Continued)

\*Source: Kyushu University Information