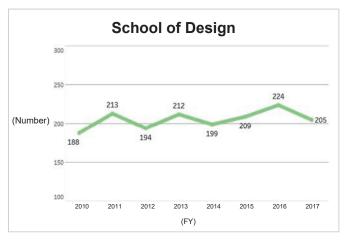

# 6-1-2. Numbers Graduating From Undergraduate Schools (by Undergraduate School)

Source: Kyushu University Information

## 6-1-2. Numbers Graduating From Undergraduate Schools (by Undergraduate School) (Continued)