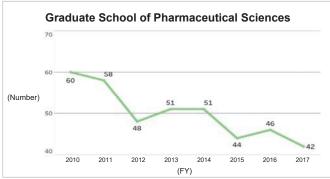

## 6-2-2. Number of Master's Graduates and Status of Master's Degree Awards (by Graduate School)

\*The Graduate School of Social and Cultural Studies was reorganized into the Graduate School of Integrated Sciences for Global Society in FY2014.

\*Source: Kyushu University Information