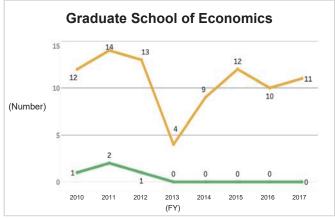

# 6-3-2. Number of Professional Degree Program Graduates (by Graduate School)

- Kyushu University: Kyushu University Information
- The Public Nationwide: MEXT, Basic School Survey Annual Statistics: Numbers Graduating