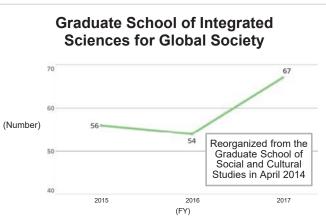

## 6-2-2. Number of Master's Graduates and Status of Master's Degree Awards (by Graduate School)

\*The Graduate School of Social and Cultural Studies was reorganized into the Graduate School of Integrated Sciences for Global Society in FY2014.

\*Source: Kyushu University Information