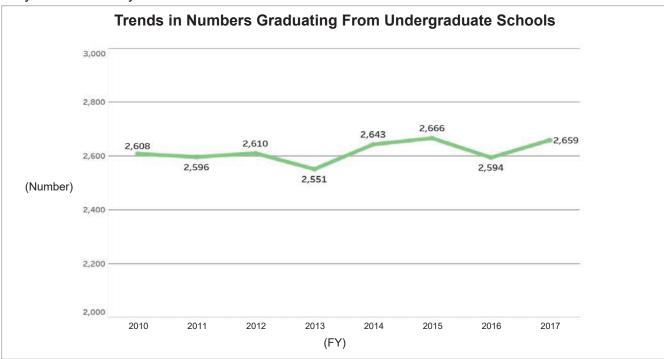

## 6-1-1. Numbers Graduating From Undergraduate Schools (Overall)

The number of graduates from undergraduate schools is trending upwards on the public nationwide scale. But the trend at Kyushu University is sideways. Looking at the situation by undergraduate school, although there are fluctuations on a single-year basis, over the longer term it is moving sideways.

## ◆Kyushu University◆