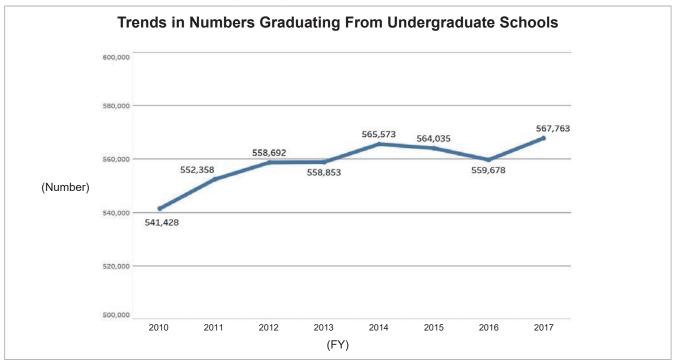

## 6-1-1. Numbers Graduating From Undergraduate Schools (Overall)

The number of graduates from undergraduate schools is trending upwards on the public nationwide scale. But the trend at Kyushu University is sideways. Looking at the situation by undergraduate school, although there are fluctuations on a single-year basis, over the longer term it is moving sideways.

### ◆The Public Nationwide: National, Public, and Private Universities◆

- Kyushu University: Kyushu University Information
- The Public Nationwide: MEXT, Basic School Survey Annual Statistics: Numbers Graduating