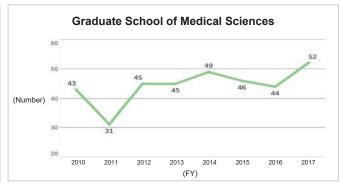

## 6-2-2. Number of Master's Graduates and Status of Master's Degree Awards (by Graduate School)

\*The Graduate School of Social and Cultural Studies was reorganized into the Graduate School of Integrated Sciences for Global Society in FY2014.

\*Source: Kyushu University Information