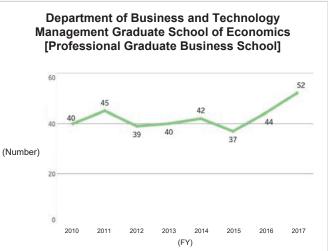

Department of Business and Technology Management Graduate School of Economics [Professional Graduate Business School]

Department of Health Care Administration and Management Graduate School of Medical Sciences [Professional Graduate School of Public Health]

# 6-3-2. Number of Professional Degree Program Graduates (by Graduate School)

- Kyushu University: Kyushu University Information
- The Public Nationwide: MEXT, Basic School Survey Annual Statistics: Numbers Graduating