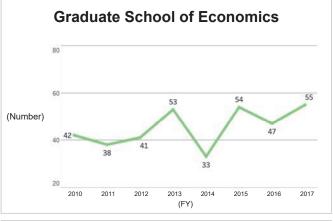

## 6-2-2. Number of Master's Graduates and Status of Master's Degree Awards (by Graduate School)

\*The Graduate School of Social and Cultural Studies was reorganized into the Graduate School of Integrated Sciences for Global Society in FY2014.

\*Source: Kyushu University Information