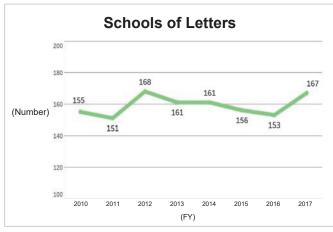

# 6-1-2. Numbers Graduating From Undergraduate Schools (by Undergraduate School)

Source: Kyushu University Information