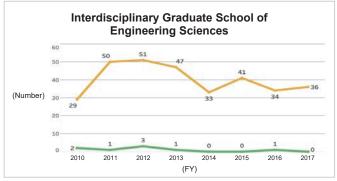

## 6-2-2. Number of Master's Graduates and Status of Master's Degree Awards (by Graduate School)

\*The Graduate School of Social and Cultural Studies was reorganized into the Graduate School of Integrated Sciences for Global Society in FY2014.

\*Source: Kyushu University Information