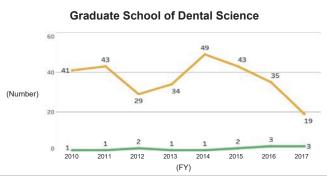

# 6-4-2. Number of Doctoral Graduates and Award Status of Doctoral Degrees by Thesis (by Graduate School) Number of degree recipients (dissertation doctorates)

\*Source: Kyushu University Information

## 6-4-2. Number of Doctoral Graduates and Award Status of Doctoral Degrees by Thesis (by Graduate School) (Continued) Number of Number of degree recipient

<sup>\*</sup>Source: Kyushu University Information