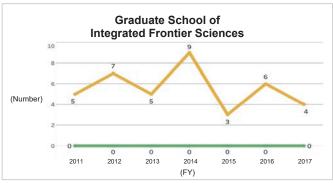

# 6-4-2. Number of Doctoral Graduates and Award Status of Doctoral Degrees by Thesis (by Graduate School) Number of degree recipients (dissertation doctorates)

\*Source: Kyushu University Information

## 6-4-2. Number of Doctoral Graduates and Award Status of Doctoral Degrees by Thesis (by Graduate School) (Continued) Number of Number of degree recipient

<sup>\*</sup>Source: Kyushu University Information