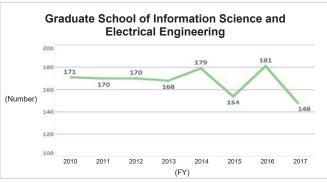

## 6-2-2. Number of Master's Graduates and Status of Master's Degree Awards (by Graduate School)

\*The Graduate School of Social and Cultural Studies was reorganized into the Graduate School of Integrated Sciences for Global Society in FY2014.

\*Source: Kyushu University Information