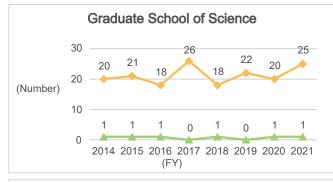

# 6-2-2. Number of Graduates and Degree Awards (Master's Programs: by Department)

## 6-2-2. Number of Graduates and Degree Awards (Master's Programs: by Department) (Continued)