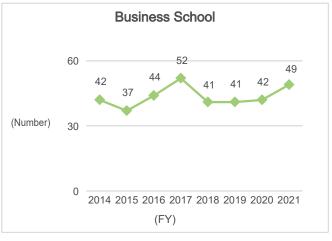

# 6-3. Number of Graduates (Professional Degree Programs)6-3-1. Number of Graduates (Professional Degree Programs: Overall)

· Professional Degree Program:

Professional Graduate School of Applied Clinical Psychology: Department of Clinical Psychology Practice, Graduate School of Human-Environment Studies

Law School: Department of Legal Practice, Graduate School of Law

Business School: Department of Business and Technology Management, Graduate School of Economics

Professional Graduate School of Public Health: Department of Health Care Administration and Management, Graduate School of Medical Sciences

Source: Kyushu University Information

## 6-3-2. Number of Graduates (Professional Degree Programs: by Department)