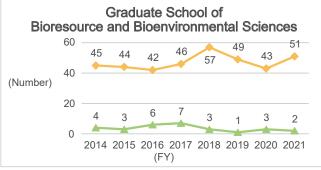

# 6-2-2. Number of Graduates and Degree Awards (Master's Programs: by Department)

## 6-2-2. Number of Graduates and Degree Awards (Master's Programs: by Department) (Continued)