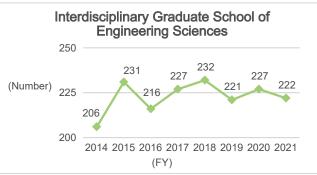

# 6-2-2. Number of Graduates and Degree Awards (Master's Programs: by Department)

## 6-2-2. Number of Graduates and Degree Awards (Master's Programs: by Department) (Continued)