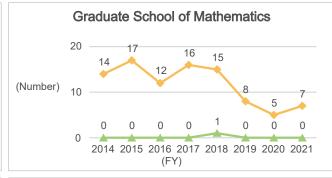

# 6-2-2. Number of Graduates and Degree Awards (Master's Programs: by Department)

## 6-2-2. Number of Graduates and Degree Awards (Master's Programs: by Department) (Continued)