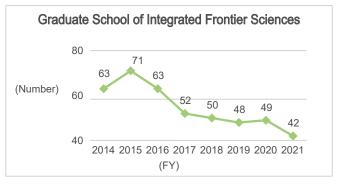

# 6-2-2. Number of Graduates and Degree Awards (Master's Programs: by Department)

## 6-2-2. Number of Graduates and Degree Awards (Master's Programs: by Department) (Continued)