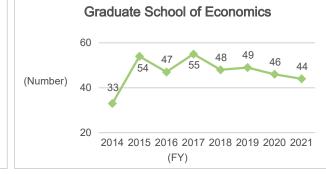

# 6-2-2. Number of Graduates and Degree Awards (Master's Programs: by Department)

## 6-2-2. Number of Graduates and Degree Awards (Master's Programs: by Department) (Continued)