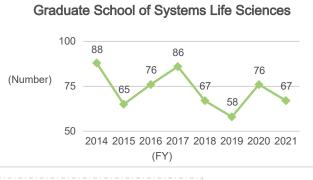

# 6-2-2. Number of Graduates and Degree Awards (Master's Programs: by Department)

## 6-2-2. Number of Graduates and Degree Awards (Master's Programs: by Department) (Continued)