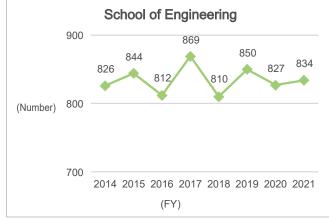

## 6-1-2. Number of Graduates (Undergraduate: by School)

### 6-1-2. Number of Graduates (Undergraduate: by School) (Continued)