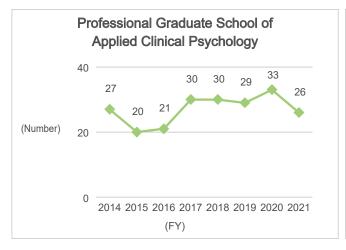

# 6-3. Number of Graduates (Professional Degree Programs)6-3-1. Number of Graduates (Professional Degree Programs: Overall)

· Professional Degree Program:

Professional Graduate School of Applied Clinical Psychology: Department of Clinical Psychology Practice, Graduate School of Human-Environment Studies

Law School: Department of Legal Practice, Graduate School of Law

Business School: Department of Business and Technology Management, Graduate School of Economics

Professional Graduate School of Public Health: Department of Health Care Administration and Management, Graduate School of Medical Sciences

Source: Kyushu University Information

## 6-3-2. Number of Graduates (Professional Degree Programs: by Department)