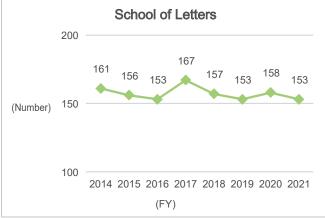

## 6. Graduate Degrees Conferred (as of April 1 each year)

## 6-1. Number of Graduates (Undergraduate)

### 6-1-1. Number of Graduates (Undergraduate: Overall)

### ◆Kyushu University◆



Source: Kyushu University Information

#### ◆Nationwide: National, Public, and Private Universities◆



Source: MEXT, Basic School Survey Number of Graduates by School and Status

## 6-1-2. Number of Graduates (Undergraduate: by School)

















### 6-1-2. Number of Graduates (Undergraduate: by School) (Continued)











## 6-2. Number of Graduates and Degree Awards (Master's Programs)

# 6-2-1. Number of Graduates and Degree Awards (Master's Programs: Overall)

### ◆Kyushu University◆



Source: Kyushu University Information

### ◆Nationwide: National, Public, and Private Universities◆



Source: MEXT, Basic School Survey Number of Graduates Students in Master's Programs by Status

# 6-2-2. Number of Graduates and Degree Awards (Master's Programs: by Department)





















## 6-2-2. Number of Graduates and Degree Awards (Master's Programs: by Department) (Continued)















# 6-3. Number of Graduates (Professional Degree Programs)6-3-1. Number of Graduates (Professional Degree Programs: Overall)