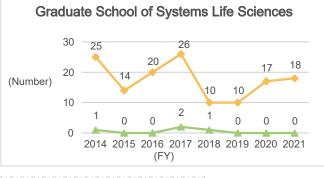

# 6-2-2. Number of Graduates and Degree Awards (Master's Programs: by Department)

## 6-2-2. Number of Graduates and Degree Awards (Master's Programs: by Department) (Continued)