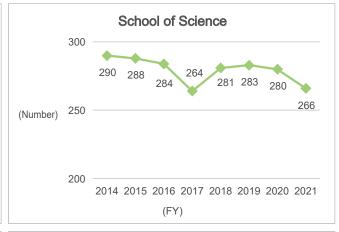

## 6. Graduate Degrees Conferred (as of April 1 each year)

## 6-1. Number of Graduates (Undergraduate)

### 6-1-1. Number of Graduates (Undergraduate: Overall)

### ◆Kyushu University◆



Source: Kyushu University Information

#### ◆Nationwide: National, Public, and Private Universities◆



Source: MEXT, Basic School Survey Number of Graduates by School and Status

## 6-1-2. Number of Graduates (Undergraduate: by School)

















### 6-1-2. Number of Graduates (Undergraduate: by School) (Continued)











## 6-2. Number of Graduates and Degree Awards (Master's Programs)

# 6-2-1. Number of Graduates and Degree Awards (Master's Programs: Overall)

### ◆Kyushu University◆



Source: Kyushu University Information

### ◆Nationwide: National, Public, and Private Universities◆



Source: MEXT, Basic School Survey Number of Graduates Students in Master's Programs by Status

# 6-2-2. Number of Graduates and Degree Awards (Master's Programs: by Department)





















## 6-2-2. Number of Graduates and Degree Awards (Master's Programs: by Department) (Continued)















# 6-3. Number of Graduates (Professional Degree Programs)6-3-1. Number of Graduates (Professional Degree Programs: Overall)





·