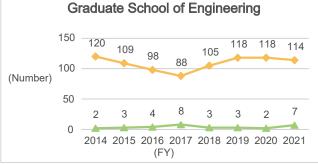

# 6-4-2. Number of Graduates and Doctoral Degrees by Dissertation (Doctoral Programs: by Department) Doctorate Dissertation PhD

## 6-4-2. Number of Graduates and Doctoral Degrees by Dissertation (Doctoral Programs: by Department) (Continued)