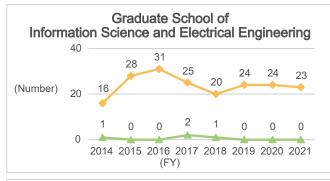

# 6-2-2. Number of Graduates and Degree Awards (Master's Programs: by Department)

## 6-2-2. Number of Graduates and Degree Awards (Master's Programs: by Department) (Continued)