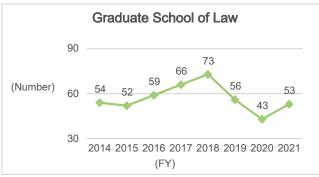

# 6-2-2. Number of Graduates and Degree Awards (Master's Programs: by Department)

## 6-2-2. Number of Graduates and Degree Awards (Master's Programs: by Department) (Continued)