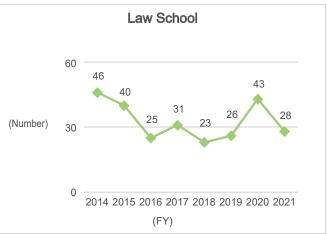

# 6-3. Number of Graduates (Professional Degree Programs)6-3-1. Number of Graduates (Professional Degree Programs: Overall)

· Professional Degree Program:

Professional Graduate School of Applied Clinical Psychology: Department of Clinical Psychology Practice, Graduate School of Human-Environment Studies

Law School: Department of Legal Practice, Graduate School of Law

Business School: Department of Business and Technology Management, Graduate School of Economics

Professional Graduate School of Public Health: Department of Health Care Administration and Management, Graduate School of Medical Sciences

Source: Kyushu University Information

## 6-3-2. Number of Graduates (Professional Degree Programs: by Department)