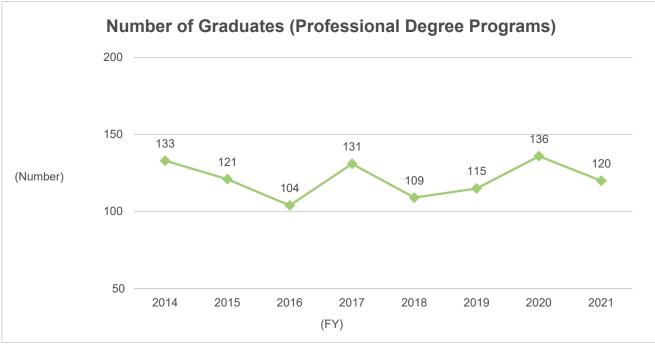

# 6-3. Number of Graduates (Professional Degree Programs)6-3-1. Number of Graduates (Professional Degree Programs: Overall)

· Professional Degree Program:

Professional Graduate School of Applied Clinical Psychology: Department of Clinical Psychology Practice, Graduate School of Human-Environment Studies

Law School: Department of Legal Practice, Graduate School of Law

Business School: Department of Business and Technology Management, Graduate School of Economics

Professional Graduate School of Public Health: Department of Health Care Administration and Management, Graduate School of Medical Sciences

Source: Kyushu University Information

## 6-3-2. Number of Graduates (Professional Degree Programs: by Department)