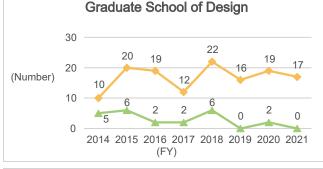

# 6-4-2. Number of Graduates and Doctoral Degrees by Dissertation (Doctoral Programs: by Department) Doctorate Dissertation PhD

## 6-4-2. Number of Graduates and Doctoral Degrees by Dissertation (Doctoral Programs: by Department) (Continued)