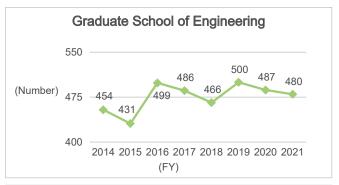

# 6-2-2. Number of Graduates and Degree Awards (Master's Programs: by Department)

## 6-2-2. Number of Graduates and Degree Awards (Master's Programs: by Department) (Continued)