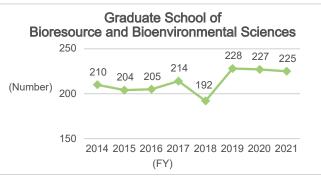

# 6-2-2. Number of Graduates and Degree Awards (Master's Programs: by Department)

## 6-2-2. Number of Graduates and Degree Awards (Master's Programs: by Department) (Continued)