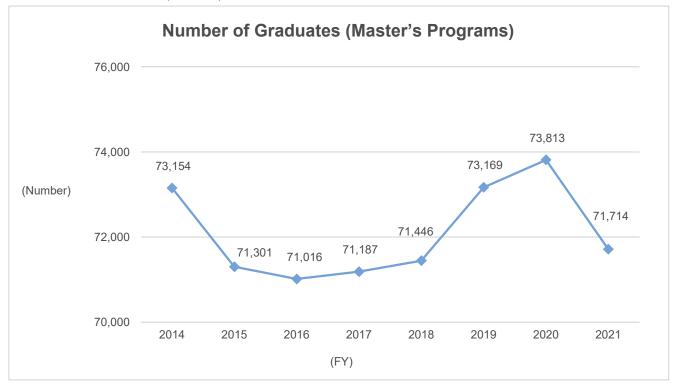

# 6-2-1. Number of Graduates and Degree Awards (Master's Programs: Overall)

### ◆Kyushu University◆

Source: Kyushu University Information