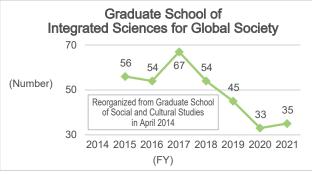

# 6-2-2. Number of Graduates and Degree Awards (Master's Programs: by Department)