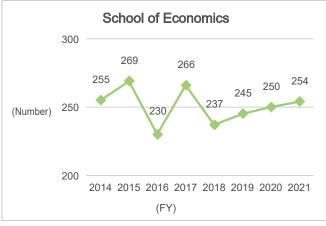

## 6. Graduate Degrees Conferred (as of April 1 each year)

## 6-1. Number of Graduates (Undergraduate)

### 6-1-1. Number of Graduates (Undergraduate: Overall)

### ◆Kyushu University◆



Source: Kyushu University Information

#### ◆Nationwide: National, Public, and Private Universities◆



Source: MEXT, Basic School Survey Number of Graduates by School and Status

## 6-1-2. Number of Graduates (Undergraduate: by School)

















### 6-1-2. Number of Graduates (Undergraduate: by School) (Continued)











## 6-2. Number of Graduates and Degree Awards (Master's Programs)

# 6-2-1. Number of Graduates and Degree Awards (Master's Programs: Overall)

### ◆Kyushu University◆



Source: Kyushu University Information

### ◆Nationwide: National, Public, and Private Universities◆



Source: MEXT, Basic School Survey Number of Graduates Students in Master's Programs by Status

# 6-2-2. Number of Graduates and Degree Awards (Master's Programs: by Department)





















## 6-2-2. Number of Graduates and Degree Awards (Master's Programs: by Department) (Continued)















# 6-3. Number of Graduates (Professional Degree Programs)6-3-1. Number of Graduates (Professional Degree Programs: Overall)