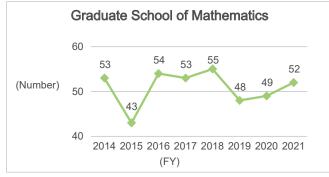

# 6-2-2. Number of Graduates and Degree Awards (Master's Programs: by Department)

## 6-2-2. Number of Graduates and Degree Awards (Master's Programs: by Department) (Continued)