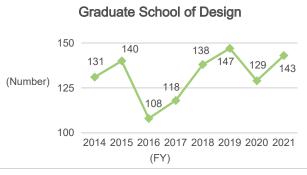

# 6-2-2. Number of Graduates and Degree Awards (Master's Programs: by Department)

## 6-2-2. Number of Graduates and Degree Awards (Master's Programs: by Department) (Continued)