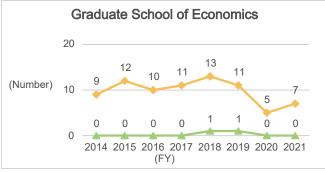

# 6-2-2. Number of Graduates and Degree Awards (Master's Programs: by Department)

## 6-2-2. Number of Graduates and Degree Awards (Master's Programs: by Department) (Continued)