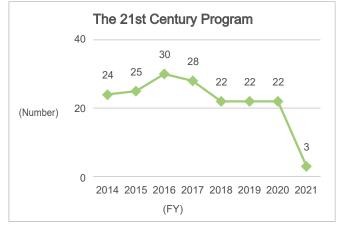

## 6. Graduate Degrees Conferred (as of April 1 each year)

## 6-1. Number of Graduates (Undergraduate)

### 6-1-1. Number of Graduates (Undergraduate: Overall)

### ◆Kyushu University◆



Source: Kyushu University Information

#### ◆Nationwide: National, Public, and Private Universities◆



Source: MEXT, Basic School Survey Number of Graduates by School and Status

## 6-1-2. Number of Graduates (Undergraduate: by School)

















### 6-1-2. Number of Graduates (Undergraduate: by School) (Continued)











## 6-2. Number of Graduates and Degree Awards (Master's Programs)

# 6-2-1. Number of Graduates and Degree Awards (Master's Programs: Overall)

### ◆Kyushu University◆



Source: Kyushu University Information

### ◆Nationwide: National, Public, and Private Universities◆



Source: MEXT, Basic School Survey Number of Graduates Students in Master's Programs by Status

# 6-2-2. Number of Graduates and Degree Awards (Master's Programs: by Department)





















## 6-2-2. Number of Graduates and Degree Awards (Master's Programs: by Department) (Continued)















# 6-3. Number of Graduates (Professional Degree Programs)6-3-1. Number of Graduates (Professional Degree Programs: Overall)





· Professional Degree Program:

Professional Graduate School of Applied Clinical Psycho