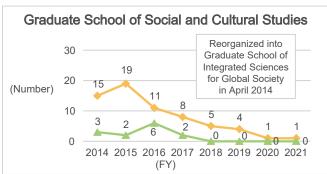

# 6-4-2. Number of Graduates and Doctoral Degrees by Dissertation (Doctoral Programs: by Department) Doctorate Dissertation PhD

## 6-4-2. Number of Graduates and Doctoral Degrees by Dissertation (Doctoral Programs: by Department) (Continued)