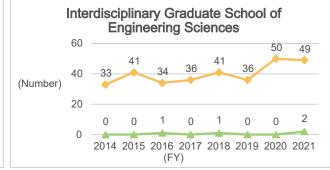

# 6-2-2. Number of Graduates and Degree Awards (Master's Programs: by Department)

## 6-2-2. Number of Graduates and Degree Awards (Master's Programs: by Department) (Continued)