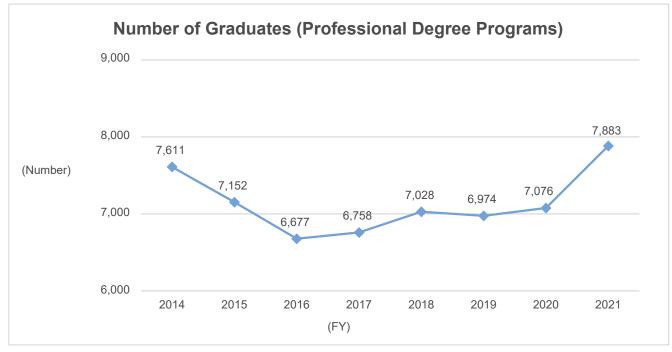

# 6-3. Number of Graduates (Professional Degree Programs)6-3-1. Number of Graduates (Professional Degree Programs: Overall)

· Professional Degree Program:

Professional Graduate School of Applied Clinical Psychology: Department of Clinical Psychology Practice, Graduate School of Human-Environment Studies

#### ◆Nationwide: National, Public, and Private Universities◆

Source: MEXT, Basic School Survey Number of Graduate Students in Professional Degree Programs by Status