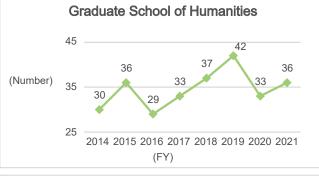

# 6-2-2. Number of Graduates and Degree Awards (Master's Programs: by Department)