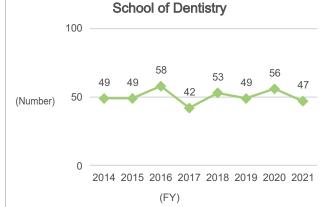

## 6-1-2. Number of Graduates (Undergraduate: by School)

### 6-1-2. Number of Graduates (Undergraduate: by School) (Continued)