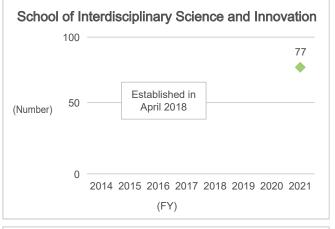

## 6. Graduate Degrees Conferred (as of April 1 each year)

## 6-1. Number of Graduates (Undergraduate)

### 6-1-1. Number of Graduates (Undergraduate: Overall)

### ◆Kyushu University◆



Source: Kyushu University Information

#### ◆Nationwide: National, Public, and Private Universities◆



Source: MEXT, Basic School Survey Number of Graduates by School and Status

## 6-1-2. Number of Graduates (Undergraduate: by School)

















### 6-1-2. Number of Graduates (Undergraduate: by School) (Continued)











## 6-2. Number of Graduates and Degree Awards (Master's Programs)

# 6-2-1. Number of Graduates and Degree Awards (Master's Programs: Overall)

### ◆Kyushu University◆



Source: Kyushu University Information

### ◆Nationwide: National, Public, and Private Universities◆



Source: MEXT, Basic School Survey Number of Graduates Students in Master's Programs by Status

# 6-2-2. Number of Graduates and Degree Awards (Master's Programs: by Department)





















## 6-2-2. Number of Graduates and Degree Awards (Master's Programs: by Department) (Continued)















# 6-3. Number of Graduates (Professional Degree Programs)6-3-1. Number of Graduates (Professional Degree Programs: Overal