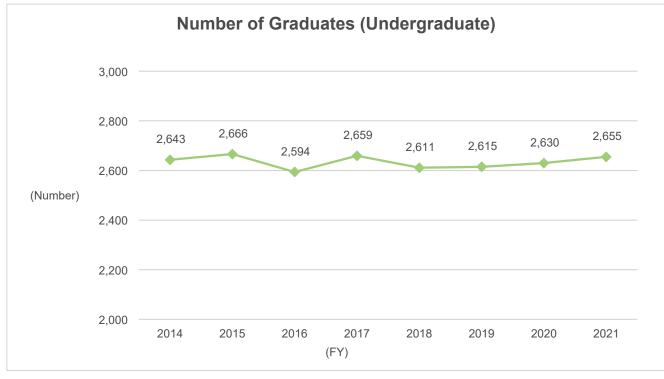

### 6-1-1. Number of Graduates (Undergraduate: Overall)

### ◆Kyushu University◆

Source: Kyushu University Information