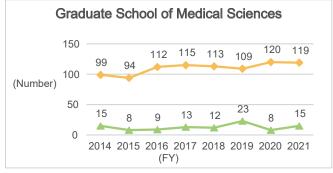

# 6-2-2. Number of Graduates and Degree Awards (Master's Programs: by Department)

## 6-2-2. Number of Graduates and Degree Awards (Master's Programs: by Department) (Continued)