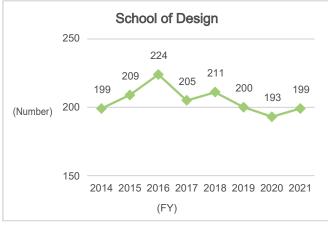

## 6. Graduate Degrees Conferred (as of April 1 each year)

## 6-1. Number of Graduates (Undergraduate)

### 6-1-1. Number of Graduates (Undergraduate: Overall)

### ◆Kyushu University◆



Source: Kyushu University Information

#### ◆Nationwide: National, Public, and Private Universities◆



Source: MEXT, Basic School Survey Number of Graduates by School and Status

## 6-1-2. Number of Graduates (Undergraduate: by School)

















### 6-1-2. Number of Graduates (Undergraduate: by School) (Continued)











## 6-2. Number of Graduates and Degree Awards (Master's Programs)

# 6-2-1. Number of Graduates and Degree Awards (Master's Programs: Overall)

### ◆Kyushu University◆



Source: Kyushu University Information

### ◆Nationwide: National, Public, and Private Universities◆



Source: MEXT, Basic School Survey Number of Graduates Students in Master's Programs by Status

# 6-2-2. Number of Graduates and Degree Awards (Master's Programs: by Department)





















## 6-2-2. Number of Graduates and Degree Awards (Master's Programs: by Department) (Continued)















# 6-3. Number of Graduates (Professional Degree Programs)6-3-1. Number of Graduates (Professional Degree Programs: Overall)





· Professional Degree Program:

Professional Graduate School of Applied Clinical Ps