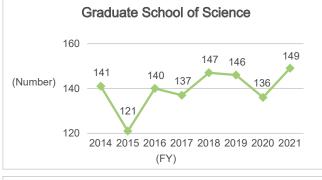

# 6-2-2. Number of Graduates and Degree Awards (Master's Programs: by Department)

## 6-2-2. Number of Graduates and Degree Awards (Master's Programs: by Department) (Continued)