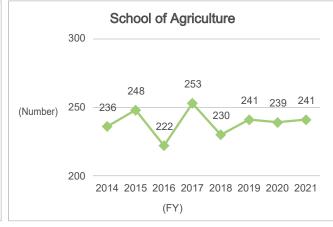

## 6. Graduate Degrees Conferred (as of April 1 each year)

## 6-1. Number of Graduates (Undergraduate)

### 6-1-1. Number of Graduates (Undergraduate: Overall)

### ◆Kyushu University◆



Source: Kyushu University Information

#### ◆Nationwide: National, Public, and Private Universities◆



Source: MEXT, Basic School Survey Number of Graduates by School and Status

## 6-1-2. Number of Graduates (Undergraduate: by School)

















### 6-1-2. Number of Graduates (Undergraduate: by School) (Continued)











## 6-2. Number of Graduates and Degree Awards (Master's Programs)

# 6-2-1. Number of Graduates and Degree Awards (Master's Programs: Overall)

### ◆Kyushu University◆



Source: Kyushu University Information

### ◆Nationwide: National, Public, and Private Universities◆



Source: MEXT, Basic School Survey Number of Graduates Students in Master's Programs by Status

# 6-2-2. Number of Graduates and Degree Awards (Master's Programs: by Department)





















## 6-2-2. Number of Graduates and Degree Awards (Master's Programs: by Department) (Continued)















# 6-3. Number of Graduates (Professional Degree Programs)6-3-1. Number of Graduates (Professional Degree Programs: Overall)





· Professional Degree Program:

Professional Graduate School of Applied Clinical Psyc