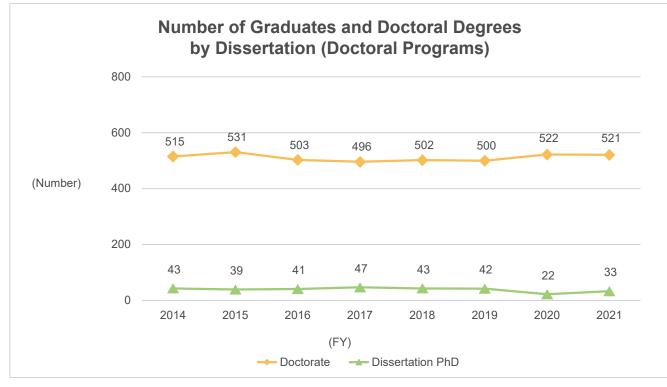

# 6-4. Number of Graduates and Doctoral Degrees by Dissertation (Doctoral Programs)

# 6-4-1. Number of Graduates and Doctoral Degrees by Dissertation (Doctoral Programs: Overall)

### ◆Kyushu University◆

Source: Kyushu University Information