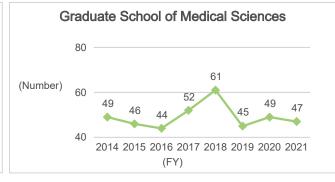

# 6-2-2. Number of Graduates and Degree Awards (Master's Programs: by Department)

## 6-2-2. Number of Graduates and Degree Awards (Master's Programs: by Department) (Continued)