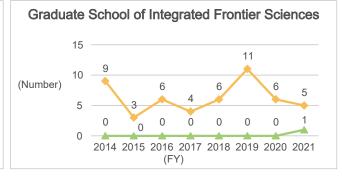

# 6-2-2. Number of Graduates and Degree Awards (Master's Programs: by Department)

## 6-2-2. Number of Graduates and Degree Awards (Master's Programs: by Department) (Continued)