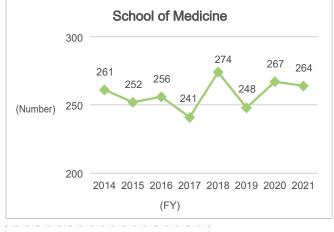

## 6-1-2. Number of Graduates (Undergraduate: by School)

### 6-1-2. Number of Graduates (Undergraduate: by School) (Continued)