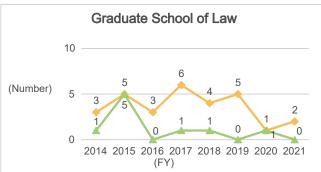

# 6-2-2. Number of Graduates and Degree Awards (Master's Programs: by Department)

## 6-2-2. Number of Graduates and Degree Awards (Master's Programs: by Department) (Continued)