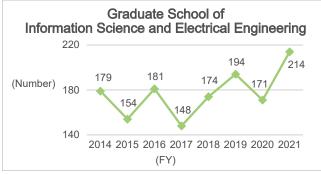

# 6-2-2. Number of Graduates and Degree Awards (Master's Programs: by Department)

## 6-2-2. Number of Graduates and Degree Awards (Master's Programs: by Department) (Continued)