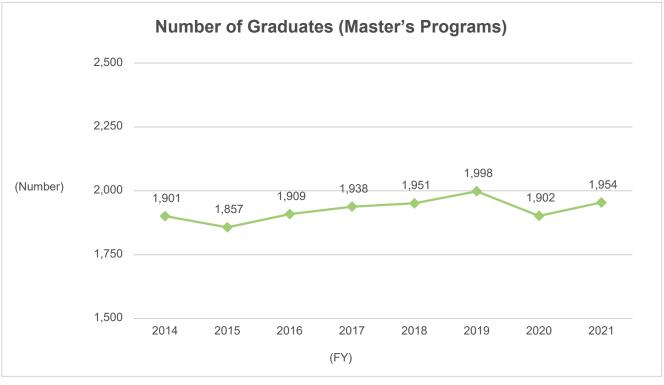

# 6-2-1. Number of Graduates and Degree Awards (Master's Programs: Overall)

### ◆Kyushu University◆

Source: Kyushu University Information