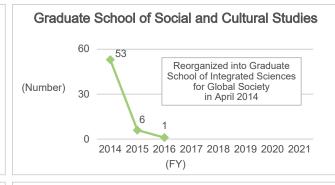

# 6-2-2. Number of Graduates and Degree Awards (Master's Programs: by Department)