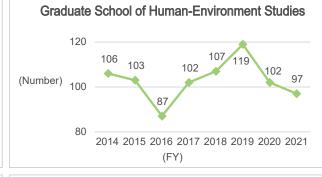

# 6-2-2. Number of Graduates and Degree Awards (Master's Programs: by Department)

## 6-2-2. Number of Graduates and Degree Awards (Master's Programs: by Department) (Continued)