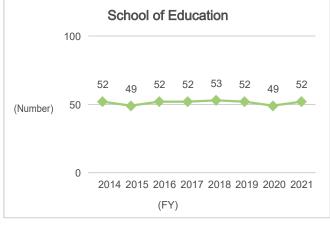

## 6. Graduate Degrees Conferred (as of April 1 each year)

## 6-1. Number of Graduates (Undergraduate)

### 6-1-1. Number of Graduates (Undergraduate: Overall)

### ◆Kyushu University◆



Source: Kyushu University Information

#### ◆Nationwide: National, Public, and Private Universities◆



Source: MEXT, Basic School Survey Number of Graduates by School and Status

## 6-1-2. Number of Graduates (Undergraduate: by School)

















### 6-1-2. Number of Graduates (Undergraduate: by School) (Continued)











## 6-2. Number of Graduates and Degree Awards (Master's Programs)

# 6-2-1. Number of Graduates and Degree Awards (Master's Programs: Overall)

### ◆Kyushu University◆



Source: Kyushu University Information

### ◆Nationwide: National, Public, and Private Universities◆



Source: MEXT, Basic School Survey Number of Graduates Students in Master's Programs by Status

# 6-2-2. Number of Graduates and Degree Awards (Master's Programs: by Department)





















## 6-2-2. Number of Graduates and Degree Awards (Master's Programs: by Department) (Continued)















# 6-3. Number of Graduates (Professional Degree Programs)6-3-1. Number of Graduates (Professional Degree Programs: Overall)