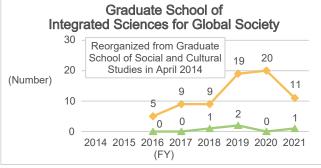

# 6-2-2. Number of Graduates and Degree Awards (Master's Programs: by Department)

## 6-2-2. Number of Graduates and Degree Awards (Master's Programs: by Department) (Continued)