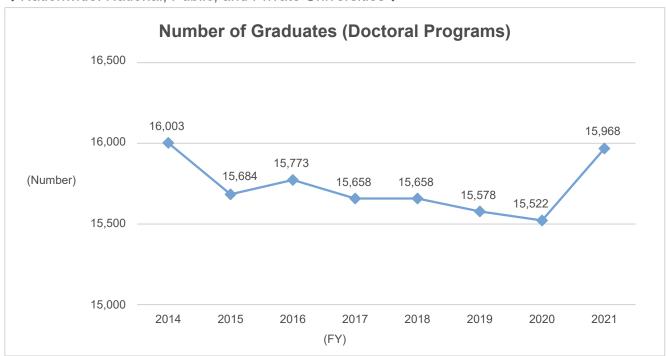

# 6-4. Number of Graduates and Doctoral Degrees by Dissertation (Doctoral Programs)

# 6-4-1. Number of Graduates and Doctoral Degrees by Dissertation (Doctoral Programs: Overall)

#### ◆Nationwide: National, Public, and Private Universities◆

Source: MEXT, Basic School Survey Number of Graduates Students in Doctoral Programs by Status