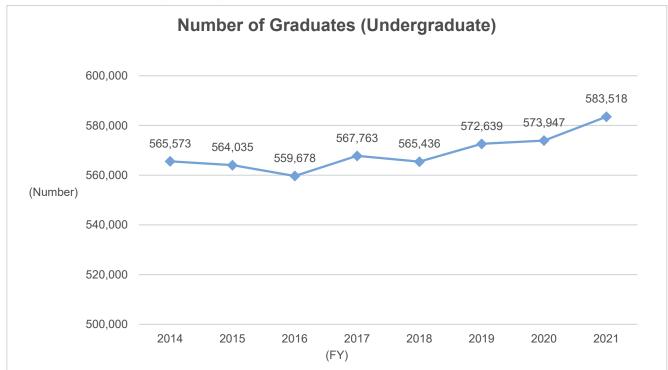

### 6-1-1. Number of Graduates (Undergraduate: Overall)

#### ◆Nationwide: National, Public, and Private Universities◆

Source: MEXT, Basic School Survey Number of Graduates by School and Status