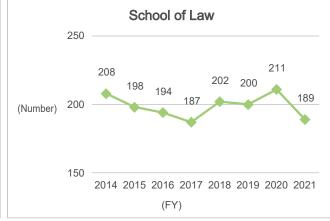

## 6. Graduate Degrees Conferred (as of April 1 each year)

## 6-1. Number of Graduates (Undergraduate)

### 6-1-1. Number of Graduates (Undergraduate: Overall)

### ◆Kyushu University◆



Source: Kyushu University Information

#### ◆Nationwide: National, Public, and Private Universities◆



Source: MEXT, Basic School Survey Number of Graduates by School and Status

## 6-1-2. Number of Graduates (Undergraduate: by School)

















### 6-1-2. Number of Graduates (Undergraduate: by School) (Continued)











## 6-2. Number of Graduates and Degree Awards (Master's Programs)

# 6-2-1. Number of Graduates and Degree Awards (Master's Programs: Overall)

### ◆Kyushu University◆



Source: Kyushu University Information

### ◆Nationwide: National, Public, and Private Universities◆



Source: MEXT, Basic School Survey Number of Graduates Students in Master's Programs by Status

# 6-2-2. Number of Graduates and Degree Awards (Master's Programs: by Department)





















## 6-2-2. Number of Graduates and Degree Awards (Master's Programs: by Department) (Continued)















# 6-3. Number of Graduates (Professional Degree Programs)6-3-1. Number of Graduates (Professional Degree Programs: Overall)