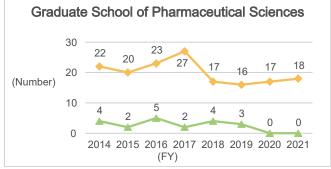

# 6-4-2. Number of Graduates and Doctoral Degrees by Dissertation (Doctoral Programs: by Department) Doctorate Dissertation PhD

## 6-4-2. Number of Graduates and Doctoral Degrees by Dissertation (Doctoral Programs: by Department) (Continued)