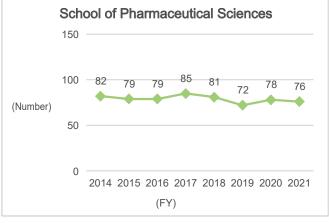

## 6-1-2. Number of Graduates (Undergraduate: by School)

### 6-1-2. Number of Graduates (Undergraduate: by School) (Continued)