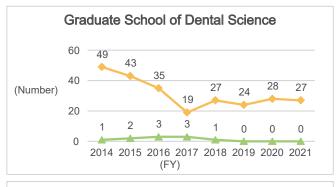

# 6-4-2. Number of Graduates and Doctoral Degrees by Dissertation (Doctoral Programs: by Department) Doctorate Dissertation PhD

## 6-4-2. Number of Graduates and Doctoral Degrees by Dissertation (Doctoral Programs: by Department) (Continued)