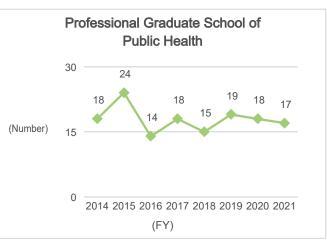

# 6-3. Number of Graduates (Professional Degree Programs)6-3-1. Number of Graduates (Professional Degree Programs: Overall)

· Professional Degree Program:

Professional Graduate School of Applied Clinical Psychology: Department of Clinical Psychology Practice, Graduate School of Human-Environment Studies

Law School: Department of Legal Practice, Graduate School of Law

Business School: Department of Business and Technology Management, Graduate School of Economics

Professional Graduate School of Public Health: Department of Health Care Administration and Management, Graduate School of Medical Sciences

Source: Kyushu University Information

## 6-3-2. Number of Graduates (Professional Degree Programs: by Department)