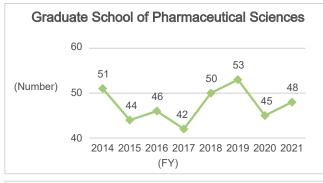

# 6-2-2. Number of Graduates and Degree Awards (Master's Programs: by Department)

## 6-2-2. Number of Graduates and Degree Awards (Master's Programs: by Department) (Continued)