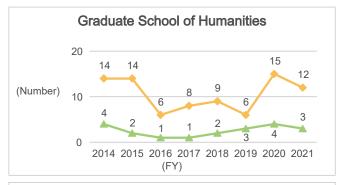

# 6-4-2. Number of Graduates and Doctoral Degrees by Dissertation (Doctoral Programs: by Department) Doctorate Dissertation PhD

## 6-4-2. Number of Graduates and Doctoral Degrees by Dissertation (Doctoral Programs: by Department) (Continued)