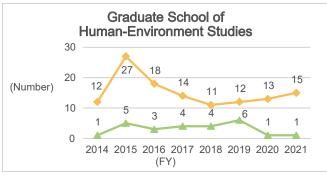

# 6-2-2. Number of Graduates and Degree Awards (Master's Programs: by Department)

## 6-2-2. Number of Graduates and Degree Awards (Master's Programs: by Department) (Continued)