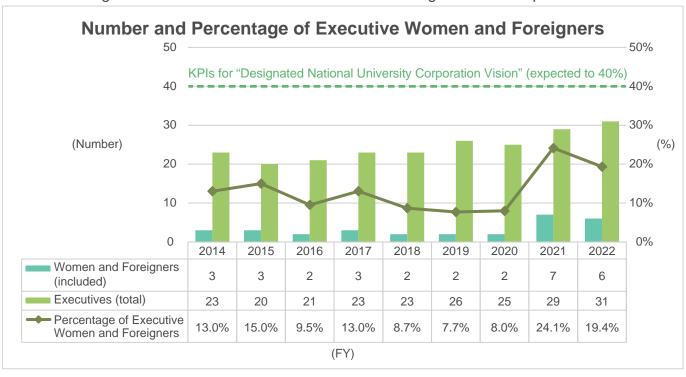

## [F] Governance Strengthening

KPI: Percentage of female and international members among the leadership

Source: Kyushu University Information (FY 2014-2021)

Human Resources Department as of October 1st (2022)