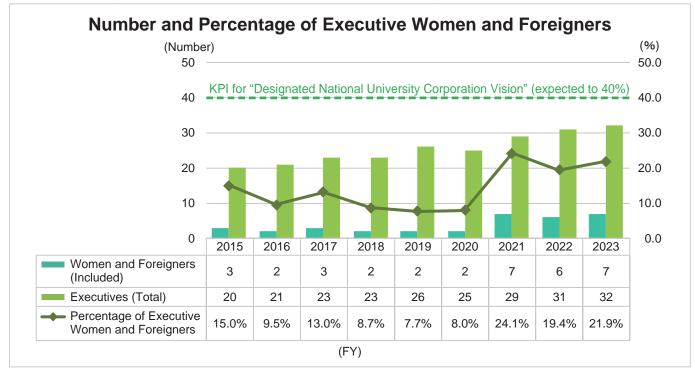

## Reference: Board Members, etc.

| Reference: Board Members, etc. |                                                            |                      | as of October 1, 2023 |           |
|--------------------------------|------------------------------------------------------------|----------------------|-----------------------|-----------|
| Position                       |                                                            | Name                 | Woman                 | Foreigner |
| Board<br>Members               | President                                                  | Tatsuro Ishibashi    |                       |           |
|                                | Executive Vice President / Senior Vice President / Provost | Makoto Aratono       |                       |           |
|                                | Executive Vice President / Senior Vice President           | Susumu Fukuda        |                       |           |
|                                | Executive Vice President / Senior Vice President           | Rin-ichiro Taniguchi |                       |           |
|                                | Executive Vice President / Senior Vice President           | Kenji Iwata          |                       |           |
|                                | Executive Vice President / Senior Vice President           | Yoshimi Sonoda       |                       |           |
|                                | Executive Vice President / Secretary-General               | Norifumi Nishida     |                       |           |
|                                | Executive Vice President                                   | Satoko Kanzaki       | 1                     |           |
|                                | Executive Vice President                                   | Yuko Maeda           | 1                     |           |
|                                | Executive Vice President                                   | Shisou Kataoka       |                       |           |
|                                |                                                            | Masaharu Shiratani   |                       |           |
|                                |                                                            | Kazunari Sasaki      |                       |           |
| Senior Vice President          |                                                            | Koichi Akashi        |                       |           |
|                                |                                                            | Takahiro Kusakabe    |                       |           |
|                                |                                                            | Akira Omoto          |                       |           |
|                                |                                                            | Akira Harata         |                       |           |
|                                |                                                            | Johan Lauwereyns     |                       | 1         |
|                                |                                                            | Ayumi Ueyama         | 1                     |           |
|                                |                                                            | Masahiko Kaburagi    |                       |           |
|                                |                                                            | Seiichi Uchida       |                       |           |
|                                |                                                            | Koji Okamura         |                       |           |
|                                |                                                            | Kaoru Tamada         | 1                     |           |
| Vice President                 |                                                            | Aya Hagishima        | 1                     |           |
|                                |                                                            | Megumi Takata        |                       |           |
|                                |                                                            | Shuji Shimizu        |                       |           |
|                                |                                                            | Shinji Ohnishi       |                       |           |
|                                |                                                            | Natalie Konomi       | 1                     | 1         |
|                                |                                                            | Takeru Nose          |                       |           |
|                                |                                                            | Koji Harada          |                       |           |
|                                |                                                            | Ryu Kojima           |                       |           |
|                                |                                                            | Kenichi Tanoue       |                       |           |
|                                |                                                            | Shoshiro Takeyoshi   |                       |           |
| Total                          |                                                            | 32                   | 6                     | 2         |

------

Source: Kyushu University Information (FY2015-2021)

Human Resources Department as of October 1 (FY2022-2023)